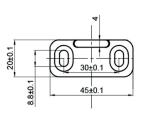

### BOM:

- Rail 60" Long, Pre-Drilled for Mounting (2)
- Rail Spacer (9)
- Rail Mount Lag Bolts M8 x 90mm (9)
- Rail Mount Washer M8 (9)
- Large Wheel Bent Strap Hangers (2)
- Hanger Bolts for 1-3/8" Door M10 x 1.5 x 55mm (4)
- Hanger Bolts for 1-3/4" Door M10 x 1.5 x 60mm (4)
- Hanger Bolt Washers M10 (8)
- Hanger Bolt Cap Nuts M10 (4)
- Mortised Door Guide (1) with Screws ST4.2 x 25mm (2) Anchor φ6 (2)
- Non-Mortised Door Guide (2) with Screws ST4.2 x 25mm (4) Anchor φ6 (4)
- Anti Jump Disk with Screws ST4 x 25mm (2)
- Rail Door Stops Large (2)
- Allen Wrench M2 for Door Stops (1)

Mortise Floor Guide

11

TT

11 π 11

TT

T T

11

Non-Mortise Floor Guide