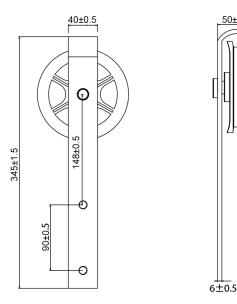

## **FEATURES:**

- POM Wheel 4-3/4" Diameter
- Steel 1-1/4" Diameter Roller Bearings
- Track Size: 1/4" Steel, 1-1/2" x 60" (2)
- Strap Size: 1/4" Steel, 13-1/2" x 1-1/2" Material (Black): Steel •
  - (Stainless): Stainless Steel 304

### BOM:

- Rail 60" Long, Pre-Drilled for Mounting (2)
- Rail Spacer (9)
- Rail Mount Lag Bolts M8 x 90mm (9)
- Rail Mount Washer M8 (9)
- Large Wheel Bent Strap Hangers (2)
- Hanger Bolts for 1-3/8" Door M10 x 1.5 x 55mm (4)
- Hanger Bolts for 1-3/4" Door M10 x 1.5 x 60mm (4)
- Hanger Bolt Washers M10 (8)
- Hanger Bolt Cap Nuts M10 (4)
- Mortised Door Guide (1) with Screws ST4.2 x 25mm (2) Anchor φ6 (2)
- Non-Mortised Door Guide (2) with Screws ST4.2 x 25mm (4) Anchor φ6 (4)
- Anti Jump Disk with Screws ST4 x 25mm (2)
- Rail Door Stops Large (2)
- Allen Wrench M2 for Door Stops (1)