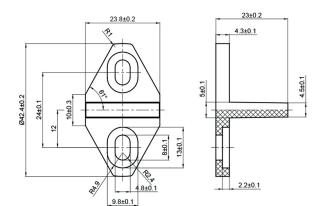

## **FEATURES:**

- POM Wheel 4-3/4" Diameter
- Steel 1-1/4" Diameter Roller Bearings
- Track Size: 1/4" Steel, 1-1/2" x 60" (2)
- Strap Size: 1/4" Steel, 13-1/2" x 1-1/2" Material (Black): Steel •
  - (Stainless): Stainless Steel 304

### BOM:

- Rail 60" Long, Pre-Drilled for Mounting (2)
- Rail Spacer (9)
- Rail Mount Lag Bolts M8 x 90mm (9)
- Rail Mount Washer M8 (9)
- Large Wheel Bent Strap Hangers (2)
- Hanger Bolts for 1-3/8" Door M10 x 1.5 x 55mm (4)
- Hanger Bolts for 1-3/4" Door M10 x 1.5 x 60mm (4)
- Hanger Bolt Washers M10 (8)
- Hanger Bolt Cap Nuts M10 (4)
- Mortised Door Guide (1) with Screws ST4.2 x 25mm (2) Anchor φ6 (2)
- Non-Mortised Door Guide (2) with Screws ST4.2 x 25mm (4) Anchor φ6 (4)
- Anti Jump Disk with Screws ST4 x 25mm (2)
- Rail Door Stops Large (2)
- Allen Wrench M2 for Door Stops (1)