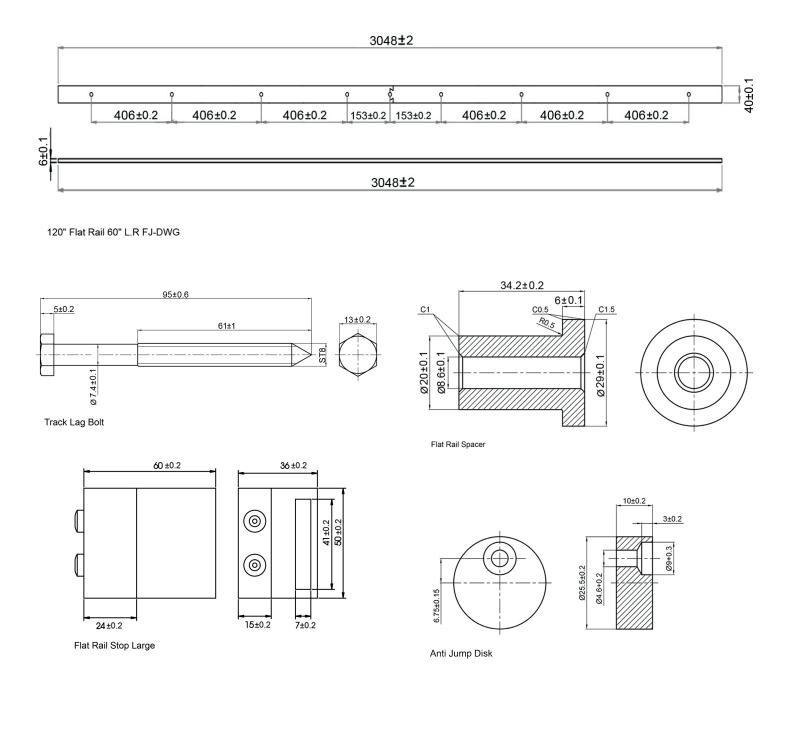

## **FEATURES:**

- POM Wheel 4-3/4" Diameter
- Steel 1-1/4" Diameter Roller Bearings
- Track Size: 1/4" Steel, 1-1/2" x 60" (2)
- Strap Size: 1/4" Steel, 13-1/2" x 1-1/2" Material (Black): Steel •
  - (Stainless): Stainless Steel 304

### BOM:

- Rail 60" Long, Pre-Drilled for Mounting (2)
- Rail Spacer (9)
- Rail Mount Lag Bolts M8 x 90mm (9)
- Rail Mount Washer M8 (9)
- Large Wheel Bent Strap Hangers (2)
- Hanger Bolts for 1-3/8" Door M10 x 1.5 x 55mm (4)
- Hanger Bolts for 1-3/4" Door M10 x 1.5 x 60mm (4)
- Hanger Bolt Washers M10 (8)
- Hanger Bolt Cap Nuts M10 (4)
- Mortised Door Guide (1) with Screws ST4.2 x 25mm (2) Anchor φ6 (2)
- Non-Mortised Door Guide (2) with Screws ST4.2 x 25mm (4) Anchor φ6 (4)
- Anti Jump Disk with Screws ST4 x 25mm (2)
- Rail Door Stops Large (2)
- Allen Wrench M2 for Door Stops (1)

### **DRAWINGS:**