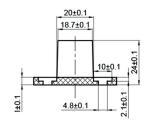

rack Size: 1/4" Steel, 1-1/2" x 60" (2)
- Strap Size: 1/4" Steel, 13-1/2" x 1-1/2" Material (Black): Steel •
  - (Stainless): Stainless Steel 304

### BOM:

- Rail 60" Long, Pre-Drilled for Mounting (2)
- Rail Spacer (9)
- Rail Mount Lag Bolts M8 x 90mm (9)
- Rail Mount Washer M8 (9)
- Large Wheel Bent Strap Hangers (2)
- Hanger Bolts for 1-3/8" Door M10 x 1.5 x 55mm (4)
- Hanger Bolts for 1-3/4" Door M10 x 1.5 x 60mm (4)
- Hanger Bolt Washers M10 (8)
- Hanger Bolt Cap Nuts M10 (4)
- Mortised Door Guide (1) with Screws ST4.2 x 25mm (2) Anchor φ6 (2)
- Non-Mortised Door Guide (2) with Screws ST4.2 x 25mm (4) Anchor φ6 (4)
- Anti Jump Disk with Screws ST4 x 25mm (2)
- Rail Door Stops Large (2)
- Allen Wrench M2 for Door Stops (1)



Mortise Floor Guide



11

TT

11 π 11

TT



T T

11







Non-Mortise Floor Guide

**DRAWINGS:** 

H

#### ©2020 PL Sourcing, Inc. 0420 1779010

# HBD5001X120 BARN DOOR HARDWARE KIT - LARGE WHEEL BENT STRAP

### **DRAWINGS:**