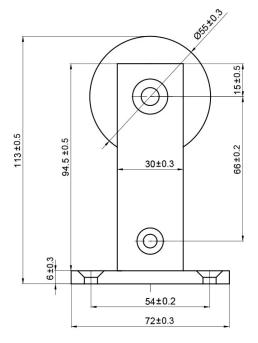

POM Wheel 2.17" Diameter
- Steel 1-1/4" Diameter Roller Bearings
- Track Size: 1" Stainless Steel, 96"
- Strap Size: 5/16" Steel, 4-1/2" x 1-1/5"
- Material: Stainless Steel

### BOM:

- Rail Round Rod 96" Long (1)
- Rail Hanger (5)
- Rail Hanger Screw 4.8 x 50mm (5)
- Rail Hanger Anchor 8 Diameter (5)
- Rail Hanger Top Mount 1 Wheel RD Rail (2)
- Rail Hanger Inset Nut M6 x 25mm (4)
- Rail Hanger Screw M6 x 30mm (4)
- Round Rod Door Stop (2)
- Allen Wrench M4 For Door Stops
- Mortised Door Guide (1) with Screws ST4.2 x 25mm (2) Anchor  $\phi 6$  (2)
- Non-Mortised Door Guide (2) with Screws ST4.2 x 25mm (4)
- Anchor φ6 (4)
- Allen Wrench M4 for Rail Hangers
- Allen Wrench M4 for Rail Hanger Screw
- Allen Wrench M6 for Rail Hanger Inset Nut
- Installation Instructions

#### **DRAWINGS:**



RD Round Top Mount 1 Wheel Hanger



Non-Mortise Floor Guide







# HBD6060X96 BARN DOOR HARDWARE KIT - ROUND RAIL ONE WHEEL TOP MOUNT

## **DRAWINGS:**



Round Rod Door Stop