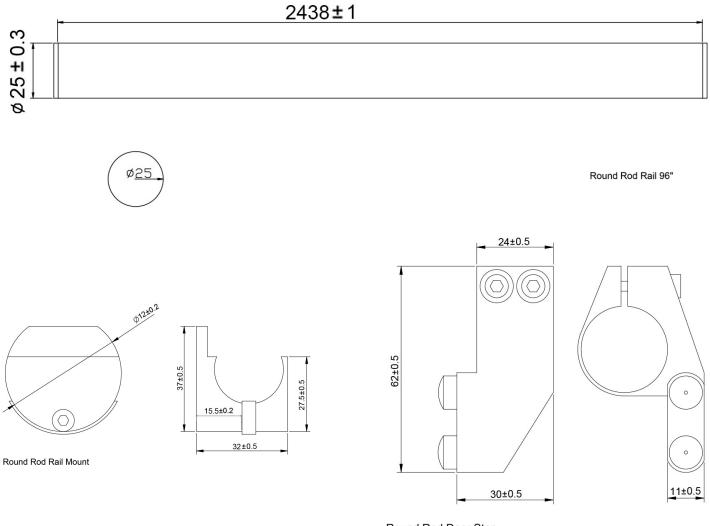

### BOM:

- Rail Round Rod 96" Long (1)
- Rail Hanger (5)
- Rail Hanger Screw 4.8 x 50mm (5)
- Rail Hanger Anchor 8 Diameter (5)
- Rail Hanger Top Mount 1 Wheel RD Rail (2)
- Rail Hanger Inset Nut M6 x 25mm (4)
- Rail Hanger Screw M6 x 30mm (4)
- Round Rod Door Stop (2)
- Allen Wrench M4 For Door Stops
- Mortised Door Guide (1) with Screws ST4.2 x 25mm (2) Anchor  $\phi 6$  (2)
- Non-Mortised Door Guide (2) with Screws ST4.2 x 25mm (4)
- Anchor φ6 (4)
- Allen Wrench M4 for Rail Hangers
- Allen Wrench M4 for Rail Hanger Screw
- Allen Wrench M6 for Rail Hanger Inset Nut
- Installation Instructions

#### **DRAWINGS:**

RD Round Top Mount 1 Wheel Hanger

Non-Mortise Floor Guide