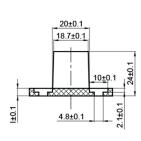

s
- Track Size: 1" Stainless Steel, 96"
- Strap Size: 5/16" Steel, 4-1/2" x 1-1/5"
- Material: Stainless Steel

### BOM:

- Rail Round Rod 96" Long (1)
- Rail Hanger (5)
- Rail Hanger Screw 4.8 x 50mm (5)
- Rail Hanger Anchor 8 Diameter (5)
- Rail Hanger Top Mount 1 Wheel RD Rail (2)
- Rail Hanger Inset Nut M6 x 25mm (4)
- Rail Hanger Screw M6 x 30mm (4)
- Round Rod Door Stop (2)
- Allen Wrench M4 For Door Stops
- Mortised Door Guide (1) with Screws ST4.2 x 25mm (2) Anchor  $\phi 6$  (2)
- Non-Mortised Door Guide (2) with Screws ST4.2 x 25mm (4)
- Anchor φ6 (4)
- Allen Wrench M4 for Rail Hangers
- Allen Wrench M4 for Rail Hanger Screw
- Allen Wrench M6 for Rail Hanger Inset Nut
- Installation Instructions

#### **DRAWINGS:**



RD Round Top Mount 1 Wheel Hanger



Non-Mortise Floor Guide







# HBD6060X96 BARN DOOR HARDWARE KIT - ROUND RAIL ONE WHEEL TOP MOUNT

## **DRAWINGS:**



Round Rod Door Stop