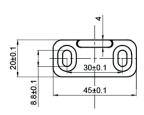

/4" Diameter Roller Bearings
- Track Size: 1" Stainless Steel, 96"
- Strap Size: 5/16" Steel, 4-1/2" x 1-1/5"
- Material: Stainless Steel

### BOM:

- Rail Round Rod 96" Long (1)
- Rail Hanger (5)
- Rail Hanger Screw 4.8 x 50mm (5)
- Rail Hanger Anchor 8 Diameter (5)
- Rail Hanger Top Mount 1 Wheel RD Rail (2)
- Rail Hanger Inset Nut M6 x 25mm (4)
- Rail Hanger Screw M6 x 30mm (4)
- Round Rod Door Stop (2)
- Allen Wrench M4 For Door Stops
- Mortised Door Guide (1) with Screws ST4.2 x 25mm (2) Anchor  $\phi 6$  (2)
- Non-Mortised Door Guide (2) with Screws ST4.2 x 25mm (4)
- Anchor φ6 (4)
- Allen Wrench M4 for Rail Hangers
- Allen Wrench M4 for Rail Hanger Screw
- Allen Wrench M6 for Rail Hanger Inset Nut
- Installation Instructions

#### **DRAWINGS:**



RD Round Top Mount 1 Wheel Hanger



Non-Mortise Floor Guide







# HBD6060X96 BARN DOOR HARDWARE KIT - ROUND RAIL ONE WHEEL TOP MOUNT

## **DRAWINGS:**



Round Rod Door Stop