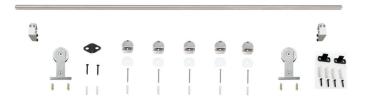

### BOM:

- Rail Round Rod 96" Long (1)
- Rail Hanger (5)
- Rail Hanger Screw 4.8 x 50mm (5)
- Rail Hanger Anchor 8 Diameter (5)
- Rail Hanger Top Mount 1 Wheel RD Rail (2)
- Rail Hanger Inset Nut M6 x 25mm (4)
- Rail Hanger Screw M6 x 30mm (4)
- Round Rod Door Stop (2)
- Allen Wrench M4 For Door Stops
- Mortised Door Guide (1) with Screws ST4.2 x 25mm (2) Anchor  $\phi 6$  (2)
- Non-Mortised Door Guide (2) with Screws ST4.2 x 25mm (4)
- Anchor φ6 (4)
- Allen Wrench M4 for Rail Hangers
- Allen Wrench M4 for Rail Hanger Screw
- Allen Wrench M6 for Rail Hanger Inset Nut
- Installation Instructions