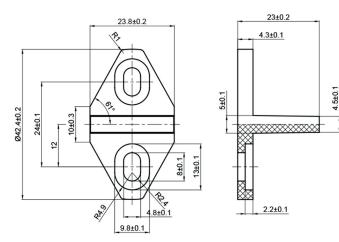

- Track Size: 1" Stainless Steel, 96"
- Strap Size: 5/16" Steel, 4-1/2" x 1-1/5"
- Material: Stainless Steel

### BOM:

- Rail Round Rod 96" Long (1)
- Rail Hanger (5)
- Rail Hanger Screw 4.8 x 50mm (5)
- Rail Hanger Anchor 8 Diameter (5)
- Rail Hanger Top Mount 1 Wheel RD Rail (2)
- Rail Hanger Inset Nut M6 x 25mm (4)
- Rail Hanger Screw M6 x 30mm (4)
- Round Rod Door Stop (2)
- Allen Wrench M4 For Door Stops
- Mortised Door Guide (1) with Screws ST4.2 x 25mm (2) Anchor  $\phi 6$  (2)
- Non-Mortised Door Guide (2) with Screws ST4.2 x 25mm (4)
- Anchor φ6 (4)
- Allen Wrench M4 for Rail Hangers
- Allen Wrench M4 for Rail Hanger Screw
- Allen Wrench M6 for Rail Hanger Inset Nut
- Installation Instructions

#### **DRAWINGS:**



RD Round Top Mount 1 Wheel Hanger



Non-Mortise Floor Guide







# HBD6060X96 BARN DOOR HARDWARE KIT - ROUND RAIL ONE WHEEL TOP MOUNT

## **DRAWINGS:**



Round Rod Door Stop