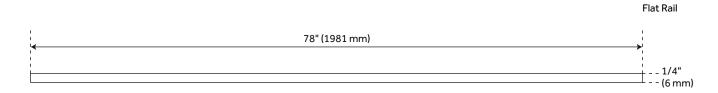

## **ADDITIONAL FEATURES**

- Black barn door hardware kits are made of steel.
- Stainless steel barn door hardware kit is made of stainless steel.
- For doors up to 36" wide.
- Roller Wheel: 3-1/4" diameter.
- Steel 2-1/2" diameter roller bearings.
- Track Size: 1/4" Steel, 1-1/2" x 78-3/4".
- Strap Size: 1/4" Steel, 10" X 1".
- Optional Soft Close Adapter:
  - Door weight needs to be 66-132 lbs and not exceeding 176 lbs for the soft-close function to work properly.