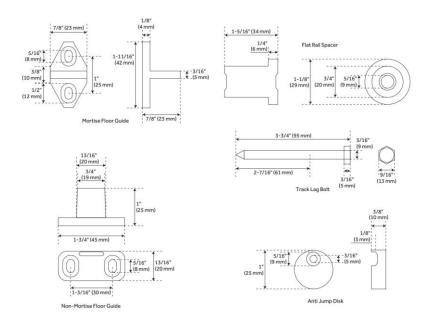

## **ADDITIONAL FEATURES**

- Black barn door hardware kits are made of steel.
- Stainless steel barn door hardware kit is made of stainless steel.
- For doors up to 36" wide.
- Roller Wheel: 3-1/4" diameter.
- Steel 2-1/2" diameter roller bearings.
- Track Size: 1/4" Steel, 1-1/2" x 78-3/4".
- Strap Size: 1/4" Steel, 10" X 1".
- Optional Soft Close Adapter:
  - Door weight needs to be 66-132 lbs and not exceeding 176 lbs for the soft-close function to work properly.