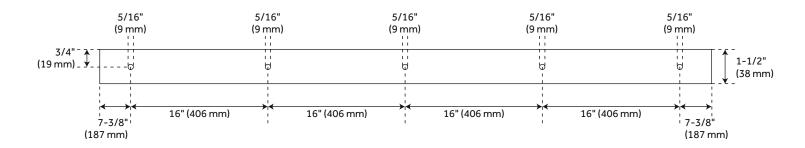

## **ADDITIONAL FEATURES**

- Black barn door hardware kits are made of steel.
- Stainless steel barn door hardware kit is made of stainless steel.
- For doors up to 36" wide.
- Roller Wheel: 3-1/4" diameter.
- Steel 2-1/2" diameter roller bearings.
- Track Size: 1/4" Steel, 1-1/2" x 78-3/4".
- Strap Size: 1/4" Steel, 10" X 1".
- Optional Soft Close Adapter:
  - Door weight needs to be 66-132 lbs and not exceeding 176 lbs for the soft-close function to work properly.