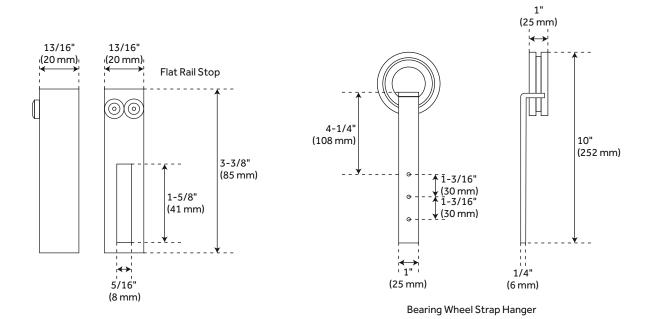

## **ADDITIONAL FEATURES**

- Black barn door hardware kits are made of steel.
- Stainless steel barn door hardware kit is made of stainless steel.
- For doors up to 36" wide.
- Roller Wheel: 3-1/4" diameter.
- Steel 2-1/2" diameter roller bearings.
- Track Size: 1/4" Steel, 1-1/2" x 78-3/4".
- Strap Size: 1/4" Steel, 10" X 1".
- Optional Soft Close Adapter:
  - Door weight needs to be 66-132 lbs and not exceeding 176 lbs for the soft-close function to work properly.