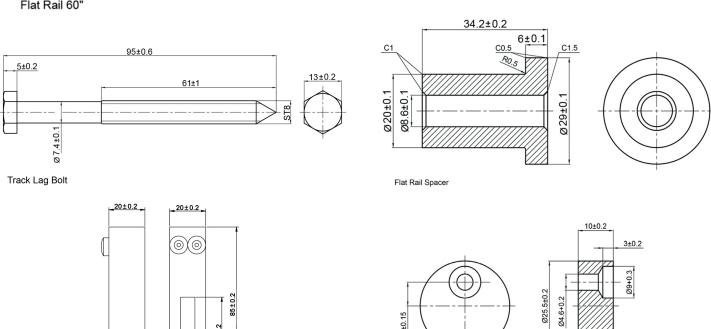

: Steel

(Stainless): Stainless Steel 304

#### BOM:

- Rail 60" Long, Pre-Drilled for Mounting (1)
- Rail Spacer (4)
- Rail Mount Lag Bolts M8 x 90mm (4)
- Rail Mount Washer M8 (4)
- Bearing Roller Strap Hangers (2)
- Hanger Mounting Screws M6 x 25mm (6)
- Mortised Door Guide (1) with Screws ST4.2 x 25mm (2) Anchor  $\phi 6$  (2)
- Non-Mortised Door Guide (2) with Screws ST4.2 x 25mm (4) Anchor  $\phi$ 6 (4)
- · Anti Jump Disk with Screws ST4 x 25mm (2)
- Rail Door Stops Tall (2)
- Allen Wrench M2 for Door Stops (1)
- Allen Wrench M4 for Hanger Mounting Screws (1)
- Installation Instructions



Mortise Floor Guide

## **DRAWINGS:**



Bearing Wheel Strap Hanger



Non-Mortise Floor Guide



# HBD5050X60 **BARN DOOR HARDWARE KIT - BEARING ROLLER STRAP**

## **DRAWINGS:**



Flat Rail 60"



Flat Rail Stop - Tall

8±0.2

Anti Jump Disk