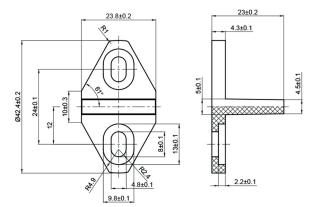

Mortise Floor Guide

## **DRAWINGS:**

Bearing Wheel Strap Hanger

Non-Mortise Floor Guide