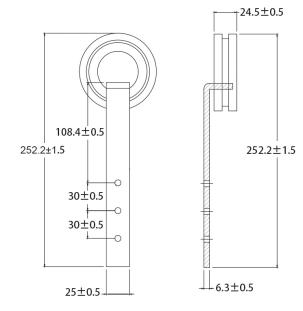

ess Roller 3.27" Diameter
- Steel 2-1/2" Diameter Roller Bearings
- Track Size: 1/4" Steel, 1-1/2" x 60"
- Strap Size: 1/4" Steel, 10" x 1"
- Material (Black): Steel

(Stainless): Stainless Steel 304

#### BOM:

- Rail 60" Long, Pre-Drilled for Mounting (1)
- Rail Spacer (4)
- Rail Mount Lag Bolts M8 x 90mm (4)
- Rail Mount Washer M8 (4)
- Bearing Roller Strap Hangers (2)
- Hanger Mounting Screws M6 x 25mm (6)
- Mortised Door Guide (1) with Screws ST4.2 x 25mm (2) Anchor  $\phi 6$  (2)
- Non-Mortised Door Guide (2) with Screws ST4.2 x 25mm (4) Anchor  $\phi$ 6 (4)
- · Anti Jump Disk with Screws ST4 x 25mm (2)
- Rail Door Stops Tall (2)
- Allen Wrench M2 for Door Stops (1)
- Allen Wrench M4 for Hanger Mounting Screws (1)
- Installation Instructions



Mortise Floor Guide

## **DRAWINGS:**



Bearing Wheel Strap Hanger



Non-Mortise Floor Guide



# HBD5050X60 **BARN DOOR HARDWARE KIT - BEARING ROLLER STRAP**

## **DRAWINGS:**



Flat Rail 60"



Flat Rail Stop - Tall

8±0.2

Anti Jump Disk