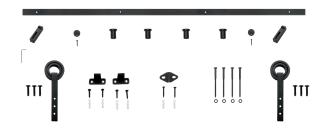

#### BOM:

- Rail 60" Long, Pre-Drilled for Mounting (1)
- Rail Spacer (4)
- Rail Mount Lag Bolts M8 x 90mm (4)
- Rail Mount Washer M8 (4)
- Bearing Roller Strap Hangers (2)
- Hanger Mounting Screws M6 x 25mm (6)
- Mortised Door Guide (1) with Screws ST4.2 x 25mm (2) Anchor  $\phi 6$  (2)
- Non-Mortised Door Guide (2) with Screws ST4.2 x 25mm (4) Anchor  $\phi$ 6 (4)
- · Anti Jump Disk with Screws ST4 x 25mm (2)
- Rail Door Stops Tall (2)
- Allen Wrench M2 for Door Stops (1)
- Allen Wrench M4 for Hanger Mounting Screws (1)
- Installation Instructions