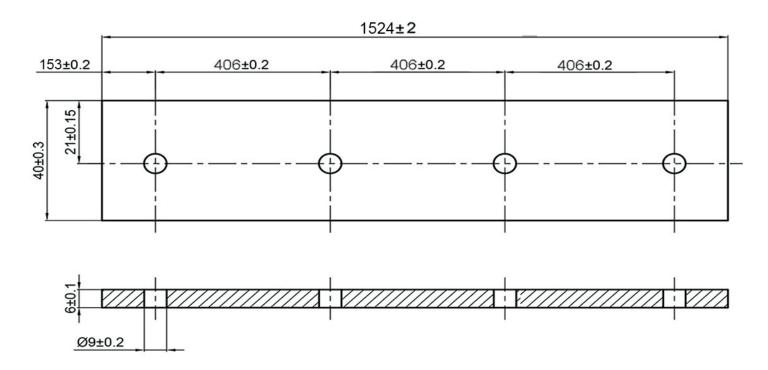

Material (Black): Steel

(Stainless): Stainless Steel 304

#### BOM:

- Rail 60" Long, Pre-Drilled for Mounting (1)
- Rail Spacer (4)
- Rail Mount Lag Bolts M8 x 90mm (4)
- Rail Mount Washer M8 (4)
- Bearing Roller Strap Hangers (2)
- Hanger Mounting Screws M6 x 25mm (6)
- Mortised Door Guide (1) with Screws ST4.2 x 25mm (2) Anchor  $\phi 6$  (2)
- Non-Mortised Door Guide (2) with Screws ST4.2 x 25mm (4) Anchor  $\phi$ 6 (4)
- · Anti Jump Disk with Screws ST4 x 25mm (2)
- Rail Door Stops Tall (2)
- Allen Wrench M2 for Door Stops (1)
- Allen Wrench M4 for Hanger Mounting Screws (1)
- Installation Instructions



Mortise Floor Guide

## **DRAWINGS:**



Bearing Wheel Strap Hanger



Non-Mortise Floor Guide



# HBD5050X60 **BARN DOOR HARDWARE KIT - BEARING ROLLER STRAP**

## **DRAWINGS:**



Flat Rail 60"



Flat Rail Stop - Tall

8±0.2

Anti Jump Disk