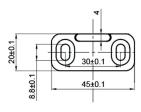

eel 2-1/2" Diameter Roller Bearings
- Track Size: 1/4" Steel, 1-1/2" x 60"
- Strap Size: 1/4" Steel, 10" x 1"
- Material (Black): Steel

(Stainless): Stainless Steel 304

#### BOM:

- Rail 60" Long, Pre-Drilled for Mounting (1)
- Rail Spacer (4)
- Rail Mount Lag Bolts M8 x 90mm (4)
- Rail Mount Washer M8 (4)
- Bearing Roller Strap Hangers (2)
- Hanger Mounting Screws M6 x 25mm (6)
- Mortised Door Guide (1) with Screws ST4.2 x 25mm (2) Anchor  $\phi 6$  (2)
- Non-Mortised Door Guide (2) with Screws ST4.2 x 25mm (4) Anchor  $\phi$ 6 (4)
- · Anti Jump Disk with Screws ST4 x 25mm (2)
- Rail Door Stops Tall (2)
- Allen Wrench M2 for Door Stops (1)
- Allen Wrench M4 for Hanger Mounting Screws (1)
- Installation Instructions



Mortise Floor Guide

## **DRAWINGS:**



Bearing Wheel Strap Hanger



Non-Mortise Floor Guide



# HBD5050X60 **BARN DOOR HARDWARE KIT - BEARING ROLLER STRAP**

## **DRAWINGS:**



Flat Rail 60"



Flat Rail Stop - Tall

8±0.2

Anti Jump Disk