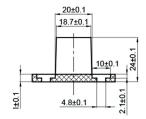

Bearings
- Track Size: 1/4" Steel, 1-1/2" x 60"
- Strap Size: 1/4" Steel, 10" x 1"
- Material (Black): Steel

(Stainless): Stainless Steel 304

#### BOM:

- Rail 60" Long, Pre-Drilled for Mounting (1)
- Rail Spacer (4)
- Rail Mount Lag Bolts M8 x 90mm (4)
- Rail Mount Washer M8 (4)
- Bearing Roller Strap Hangers (2)
- Hanger Mounting Screws M6 x 25mm (6)
- Mortised Door Guide (1) with Screws ST4.2 x 25mm (2) Anchor  $\phi 6$  (2)
- Non-Mortised Door Guide (2) with Screws ST4.2 x 25mm (4) Anchor  $\phi$ 6 (4)
- · Anti Jump Disk with Screws ST4 x 25mm (2)
- Rail Door Stops Tall (2)
- Allen Wrench M2 for Door Stops (1)
- Allen Wrench M4 for Hanger Mounting Screws (1)
- Installation Instructions



Mortise Floor Guide

## **DRAWINGS:**



Bearing Wheel Strap Hanger



Non-Mortise Floor Guide



# HBD5050X60 **BARN DOOR HARDWARE KIT - BEARING ROLLER STRAP**

## **DRAWINGS:**



Flat Rail 60"



Flat Rail Stop - Tall

8±0.2

Anti Jump Disk