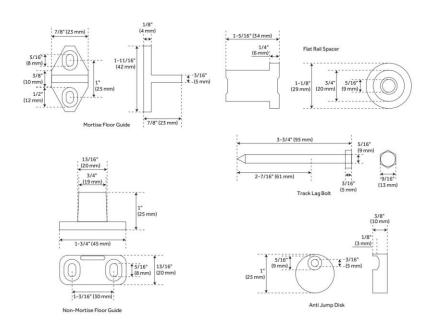

## **ADDITIONAL FEATURES**

- Black barn door hardware kits are made of steel.
- Stainless steel barn door hardware kit is made of stainless steel.
- For doors up to 60" wide.
- Roller Wheel: 3-1/4" diameter.
- Steel 2-1/2" diameter roller bearings.
- Track Size: 1/4" Steel, 1-1/2" x 60" (2).
- Strap Size: 1/4" Steel, 10" X 1".
- Optional Soft Close Adapter:
  - Door weight needs to be 66-132 lbs and not exceeding 176 lbs for the soft-close function to work properly.