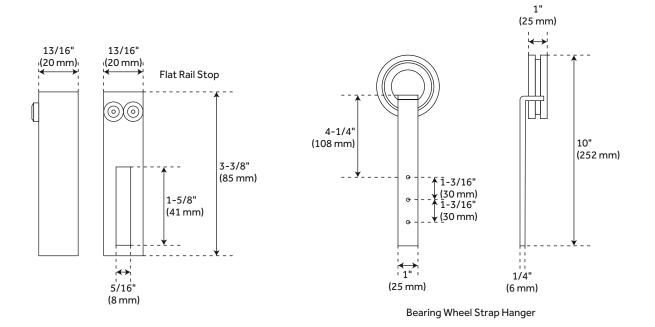

## **ADDITIONAL FEATURES**

- Black barn door hardware kits are made of steel.
- Stainless steel barn door hardware kit is made of stainless steel.
- For doors up to 60" wide.
- Roller Wheel: 3-1/4" diameter.
- Steel 2-1/2" diameter roller bearings.
- Track Size: 1/4" Steel, 1-1/2" x 60" (2).
- Strap Size: 1/4" Steel, 10" X 1".
- Optional Soft Close Adapter:
  - Door weight needs to be 66-132 lbs and not exceeding 176 lbs for the soft-close function to work properly.