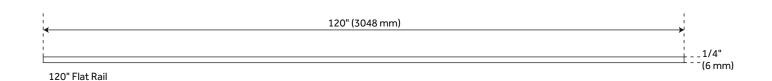

## **ADDITIONAL FEATURES**

- Black barn door hardware kits are made of steel.
- Stainless steel barn door hardware kit is made of stainless steel.
- For doors up to 60" wide.
- Roller Wheel: 3-1/4" diameter.
- Steel 2-1/2" diameter roller bearings.
- Track Size: 1/4" Steel, 1-1/2" x 60" (2).
- Strap Size: 1/4" Steel, 10" X 1".
- Optional Soft Close Adapter:
  - Door weight needs to be 66-132 lbs and not exceeding 176 lbs for the soft-close function to work properly.