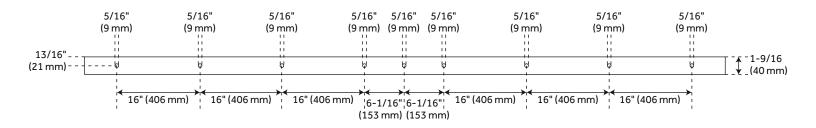

## **ADDITIONAL FEATURES**

- Black barn door hardware kits are made of steel.
- Stainless steel barn door hardware kit is made of stainless steel.
- For doors up to 60" wide.
- Roller Wheel: 3-1/4" diameter.
- Steel 2-1/2" diameter roller bearings.
- Track Size: 1/4" Steel, 1-1/2" x 60" (2).
- Strap Size: 1/4" Steel, 10" X 1".
- Optional Soft Close Adapter:
  - Door weight needs to be 66-132 lbs and not exceeding 176 lbs for the soft-close function to work properly.