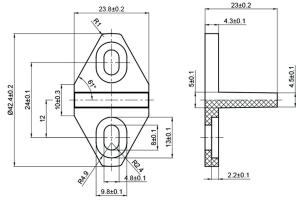

Stainless

### **FEATURES:**

- POM Wheel 2-3/4" Diameter
- Steel 1-1/4" Diameter Roller Bearings •
- Track Size: 1/4" Steel, 1-1/2" x 60"
- Strap Size: 1/4" Steel, 4" x 1-1/2"
  - Material (Black): Steel (Stainless): Stainless Steel 304

#### BOM:

- Rail 60" Long, Pre-Drilled for Mounting (1)
- Rail Spacer (4)
- Rail Mount Lag Bolts M8 x 90mm (4)
- Rail Mount Washer M8 (4)
- Top Mount Standard Wheel Hangers (2) •
- Hanger Mounting Screws M6 x 35mm (4)
- Mortised Door Guide (1) with Screws ST4.2 x 25mm (2) Anchor φ6 (2) • Non-Mortised Door Guide (2) with Screws ST4.2 x 25mm (4)
- Anchor φ6 (4)
- Anti Jump Disk with Screws ST4 x 25mm (2) •
- Rail Door Stops Standard (2)
- Allen Wrench M2 for Door Stops (1)



Top Mount Hanger - Standard Wheel

T

TI

T

T

ĪĪ

T

TI



Standard Wheel



Mortise Floor Guide





Non-Mortise Floor Guide

# HBD5030X60 BARN DOOR HARDWARE KIT - TOP MOUNT

#### **DRAWINGS:**





Flat Rail 60"







Flat Rail Spacer



Track Lag Bolt



Flat Rail Stop Standard





Anti Jump Disk