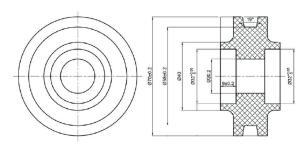

### **FEATURES:**

- POM Wheel 2-3/4" Diameter
- Steel 1-1/4" Diameter Roller Bearings •
- Track Size: 1/4" Steel, 1-1/2" x 60"
- Strap Size: 1/4" Steel, 4" x 1-1/2"
  - Material (Black): Steel (Stainless): Stainless Steel 304

Standard Wheel

Mortise Floor Guide

Non-Mortise Floor Guide