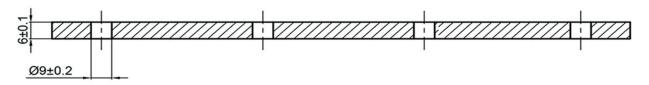

#### **DRAWINGS:**

Flat Rail 60"

Flat Rail Spacer

Track Lag Bolt

Flat Rail Stop Standard

Anti Jump Disk