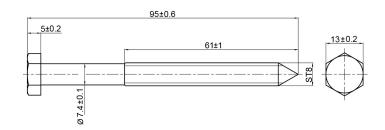

#### **DRAWINGS:**

Flat Rail 60"

Flat Rail Spacer

Track Lag Bolt

Flat Rail Stop Standard

Anti Jump Disk