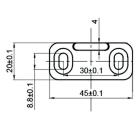

#### BOM:

- Rail 60" Long, Pre-Drilled for Mounting (1)
- Rail Spacer (4)
- Rail Mount Lag Bolts M8 x 90mm (4)
- Rail Mount Washer M8 (4)
- Top Mount Standard Wheel Hangers (2) •
- Hanger Mounting Screws M6 x 35mm (4)
- Mortised Door Guide (1) with Screws ST4.2 x 25mm (2) Anchor φ6 (2) • Non-Mortised Door Guide (2) with Screws ST4.2 x 25mm (4)
- Anchor φ6 (4)
- Anti Jump Disk with Screws ST4 x 25mm (2) •
- Rail Door Stops Standard (2)
- Allen Wrench M2 for Door Stops (1)