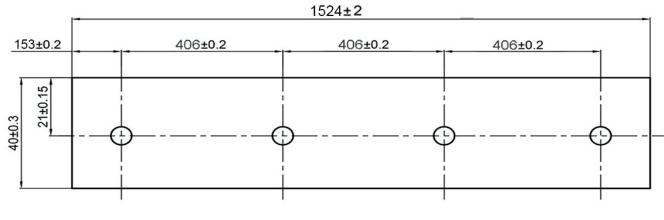

#### **DRAWINGS:**

Flat Rail 60"

Flat Rail Spacer

Track Lag Bolt

Flat Rail Stop Standard

Anti Jump Disk