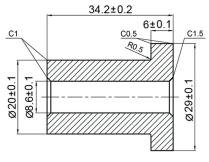

### **FEATURES:**

- POM Wheel 2-3/4" Diameter
- Steel 1-1/4" Diameter Roller Bearings •
- Track Size: 1/4" Steel, 1-1/2" x 60"
- Strap Size: 1/4" Steel, 4" x 1-1/2"
  - Material (Black): Steel (Stainless): Stainless Steel 304

#### **DRAWINGS:**

Flat Rail 60"

Flat Rail Spacer

Track Lag Bolt

Flat Rail Stop Standard

Anti Jump Disk