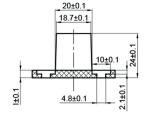

URES:**

- POM Wheel 2-3/4" Diameter
- Steel 1-1/4" Diameter Roller Bearings •
- Track Size: 1/4" Steel, 1-1/2" x 60"
- Strap Size: 1/4" Steel, 4" x 1-1/2"
  - Material (Black): Steel (Stainless): Stainless Steel 304

#### BOM:

- Rail 60" Long, Pre-Drilled for Mounting (1)
- Rail Spacer (4)
- Rail Mount Lag Bolts M8 x 90mm (4)
- Rail Mount Washer M8 (4)
- Top Mount Standard Wheel Hangers (2) •
- Hanger Mounting Screws M6 x 35mm (4)
- Mortised Door Guide (1) with Screws ST4.2 x 25mm (2) Anchor φ6 (2) • Non-Mortised Door Guide (2) with Screws ST4.2 x 25mm (4)
- Anchor φ6 (4)
- Anti Jump Disk with Screws ST4 x 25mm (2) •
- Rail Door Stops Standard (2)
- Allen Wrench M2 for Door Stops (1)



Top Mount Hanger - Standard Wheel

T

TI

T

T

ĪĪ

T

TI



Standard Wheel



Mortise Floor Guide





Non-Mortise Floor Guide

# HBD5030X60 BARN DOOR HARDWARE KIT - TOP MOUNT

#### **DRAWINGS:**





Flat Rail 60"







Flat Rail Spacer



Track Lag Bolt



Flat Rail Stop Standard





Anti Jump Disk