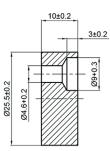

#### **DRAWINGS:**

Flat Rail 60"

Flat Rail Spacer

Track Lag Bolt

Flat Rail Stop Standard

Anti Jump Disk