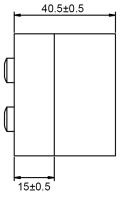

Top Mount Hanger - Standard Wheel

T

TI

T

T

ĪĪ

T

TI

#### **DRAWINGS:**

Flat Rail 60"

Flat Rail Spacer

Track Lag Bolt

Flat Rail Stop Standard

Anti Jump Disk