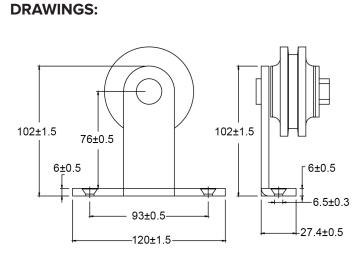

### **FEATURES:**

- POM Wheel 2-3/4" Diameter
- Steel 1-1/4" Diameter Roller Bearings •
- Track Size: 1/4" Steel, 1-1/2" x 60"
- Strap Size: 1/4" Steel, 4" x 1-1/2"
  - Material (Black): Steel (Stainless): Stainless Steel 304

Top Mount Hanger - Standard Wheel

T

TI

T

T

ĪĪ

T

TI