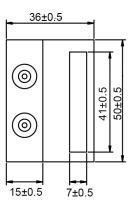

Standard Wheel

Mortise Floor Guide

Non-Mortise Floor Guide

#### **DRAWINGS:**

Flat Rail 60"

Flat Rail Spacer

Track Lag Bolt

Flat Rail Stop Standard

Anti Jump Disk