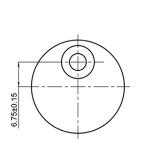

(Stainless): Stainless Steel 304

#### BOM:

- Rail 60" Long, Pre-Drilled for Mounting (1)
- Rail Spacer (4)
- Rail Mount Lag Bolts M8 x 90mm (4)
- Rail Mount Washer M8 (4)
- Top Mount Standard Wheel Hangers (2) •
- Hanger Mounting Screws M6 x 35mm (4)
- Mortised Door Guide (1) with Screws ST4.2 x 25mm (2) Anchor φ6 (2) • Non-Mortised Door Guide (2) with Screws ST4.2 x 25mm (4)
- Anchor φ6 (4)
- Anti Jump Disk with Screws ST4 x 25mm (2) •
- Rail Door Stops Standard (2)
- Allen Wrench M2 for Door Stops (1)



Top Mount Hanger - Standard Wheel

T

TI

T

T

ĪĪ

T

TI



Standard Wheel



Mortise Floor Guide





Non-Mortise Floor Guide

# HBD5030X60 BARN DOOR HARDWARE KIT - TOP MOUNT

#### **DRAWINGS:**





Flat Rail 60"







Flat Rail Spacer



Track Lag Bolt



Flat Rail Stop Standard





Anti Jump Disk