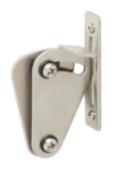

Mortise (Grove in the bottom of the door) and a Non-Mortise option.

This step will require hanging and removing the door to measure and install the Guides



Hang the door and slide it into the Floor Guide then Rotate the Anti Jump Disks under the rail and tighten down the screws to lock them in place



Adjust your Door Stops to your desired position and lock down your Door Stops with the Allen Wrench Provided



Door should Slide smoothly in both Directions

## **Optional Accessories**

### **Soft Close Adapter Kit**

Each kit Contains a left and right Soft Closer that mounts behind the Rail and keeps children from slamming doors.

#### **Handles Interior and Exterior**

Handles make Opening and Closing the door easier



#### **Privacy Latch**

Especially important on bathroom doors



#### **Steel Door Guides**

Low Profile and Industrial look wall mount



## **Expansion Parts**

24" Rail Extensions, By-Bass brackets, Rail Joiners, Masonry Rail Mounts