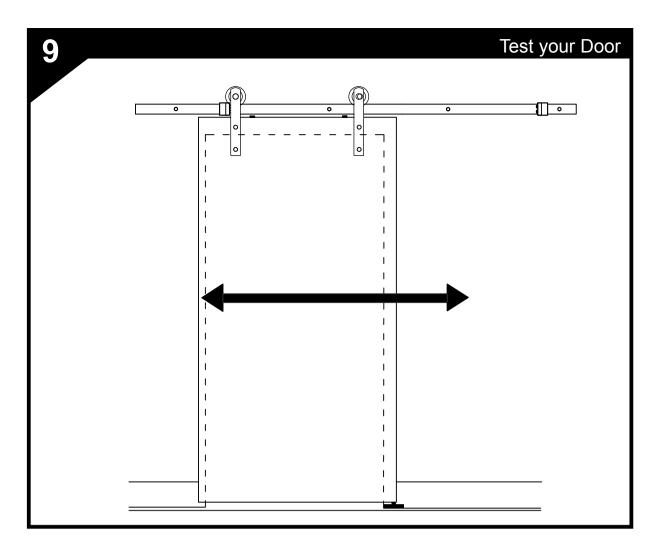

Adjust your Door Stops to your desired position and lock down your Door Stops with the Allen Wrench Provided

Door should Slide smoothly in both Directions