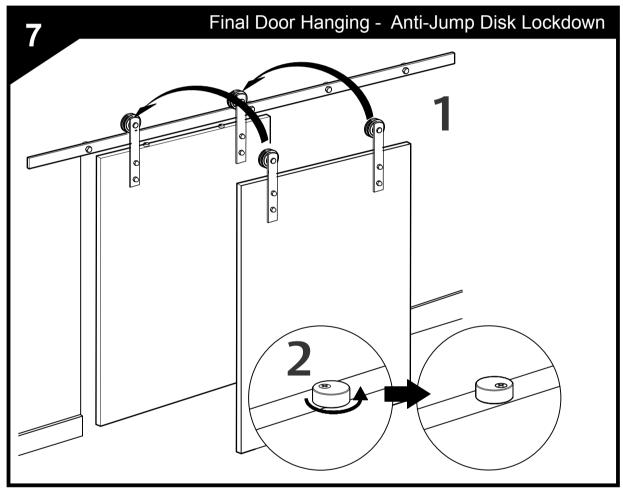

This step will require hanging and removing the door to measure and install the Guides

Hang the door and slide it into the Floor Guide then Rotate the Anti Jump Disks under the rail and tighten down the screws to lock them in place