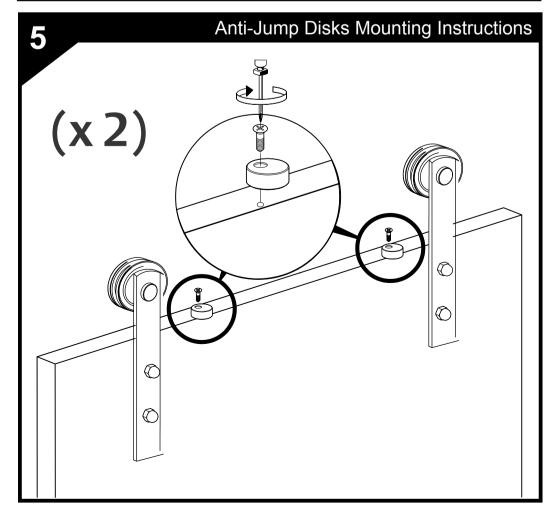

All Rail Mounts must be screwed into a solid Wood Header

Position Shown is for a flat Surface Door you may have to Adjust to center Hanger onto the vertical styles of your door

Anti Jump Disks keep your door from accidently coming off the Rail.

They are installed offset with the Screw outside the rail in case you need to remove the door later.

Once your installation is complete rotate the Disks under the rail and tighten down.

The Guide Stabilizes the door by keeping the bottom from Swinging. Kit includes both a Mortise (Grove in the bottom of the door) and a Non-Mortise option.