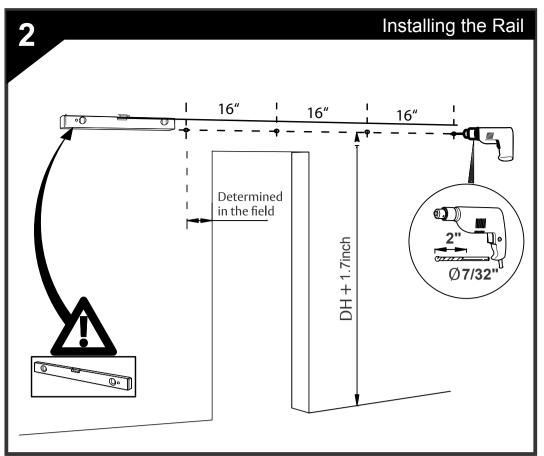

#### Parts Included:

DH = Door Height

Recommend that you layout your door and hardware on the floor first to determine spacing.

Measure twice Mount once

Rail must be level to keep door from moving by itself!

All Rail Mounts must be screwed into a solid Wood Header

Position Shown is for a flat Surface Door you may have to Adjust to center Hanger onto the vertical styles of your door

Anti Jump Disks keep your door from accidently coming off the Rail.