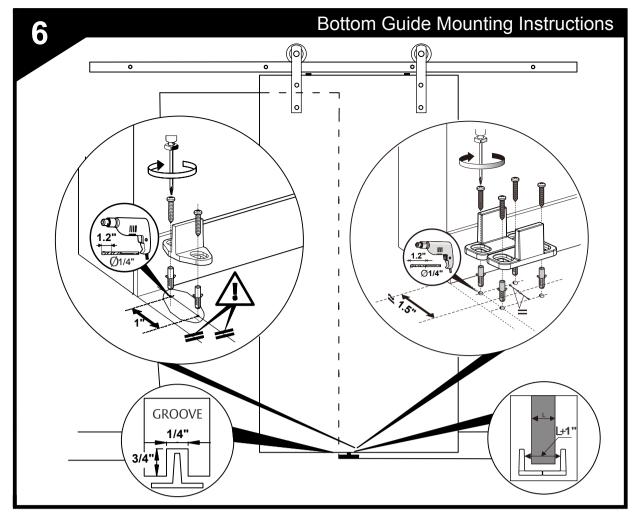

They are installed offset with the Screw outside the rail in case you need to remove the door later.

Once your installation is complete rotate the Disks under the rail and tighten down.

The Guide Stabilizes the door by keeping the bottom from Swinging. Kit includes both a Mortise (Grove in the bottom of the door) and a Non-Mortise option.

This step will require hanging and removing the door to measure and install the Guides

Hang the door and slide it into the Floor Guide then Rotate the Anti Jump Disks under the rail and tighten down the screws to lock them in place