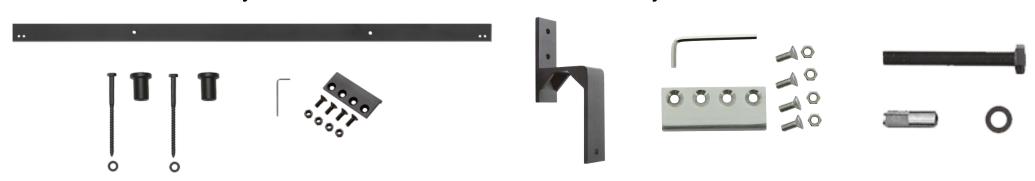

#### Parts Included:

DH = Door Height

Recommend that you layout your door and hardware on the floor first to determine spacing.

Measure twice Mount once

Rail must be level to keep door from moving by itself!

All Rail Mounts must be screwed into a solid Wood Header

Position Shown is for a flat Surface Door you may have to Adjust to center Hanger onto the vertical styles of your door

Anti Jump Disks keep your door from accidently coming off the Rail.

They are installed offset with the Screw outside the rail in case you need to remove the door later.

Once your installation is complete rotate the Disks under the rail and tighten down.

The Guide Stabilizes the door by keeping the bottom from Swinging. Kit includes both a Mortise (Grove in the bottom of the door) and a Non-Mortise option.