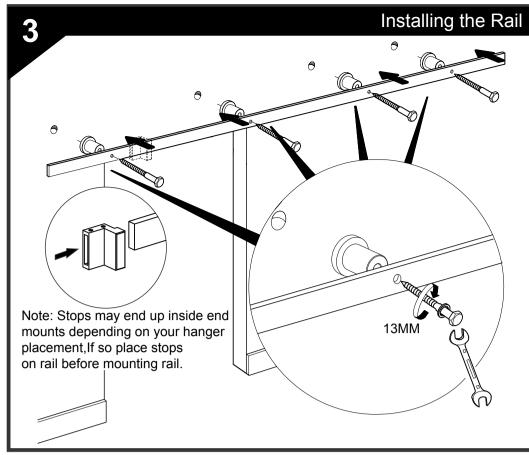

All Rail Mounts must be screwed into a solid Wood Header

Position Shown is for a flat Surface Door you may have to Adjust to center Hanger onto the vertical styles of your door

Anti Jump Disks keep your door from accidently coming off the Rail.

They are installed offset with the Screw outside the rail in case you need to remove the door later.

Once your installation is complete rotate the Disks under the rail and tighten down.

The Guide Stabilizes the door by keeping the bottom from Swinging. Kit includes both a Mortise (Grove in the bottom of the door) and a Non-Mortise option.