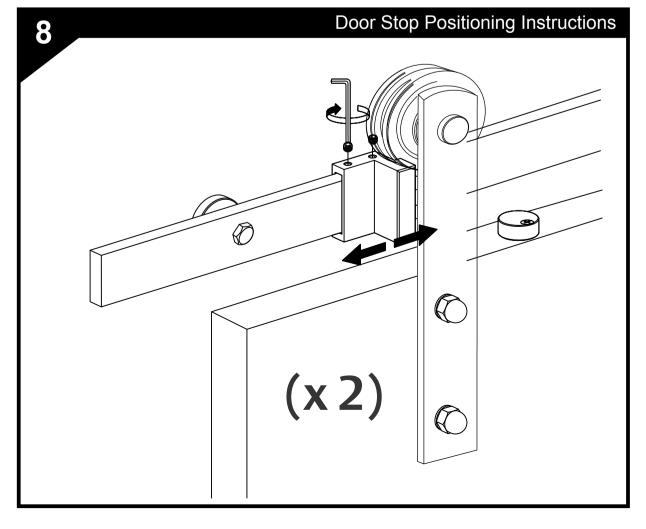

Adjust your Door Stops to your desired position and lock down your Door Stops with the Allen Wrench Provided

Door should Slide smoothly in both Directions