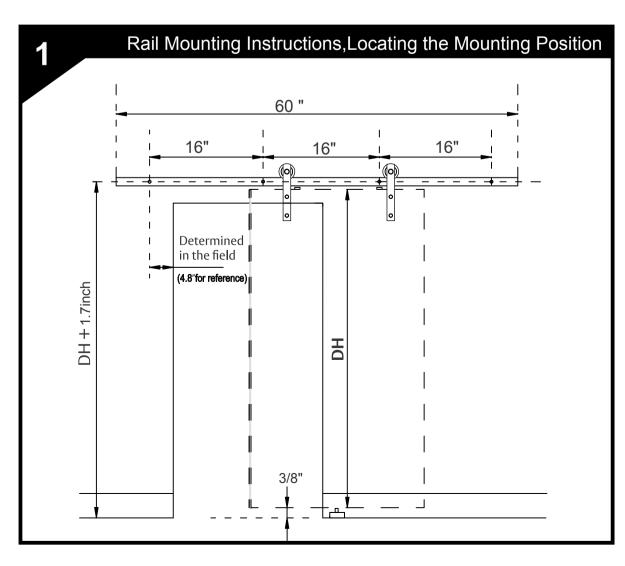

#### Parts Included:

DH = Door Height

Recommend that you layout your door and hardware on the floor first to determine spacing.

Measure twice Mount once

Rail must be level to keep door from moving by itself!

All Rail Mounts must be screwed into a solid Wood Header

Position Shown is for a flat Surface Door you may have to Adjust to center Hanger onto the vertical styles of your door

Anti Jump Disks keep your door from accidently coming off the Rail.