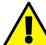

All Rail Mounts must be screwed into a solid Wood Header

Position Shown is for a flat Surface Door you may have to Adjust to center Hanger onto the vertical styles of your door

Anti Jump Disks keep your door from accidently coming off the Rail.