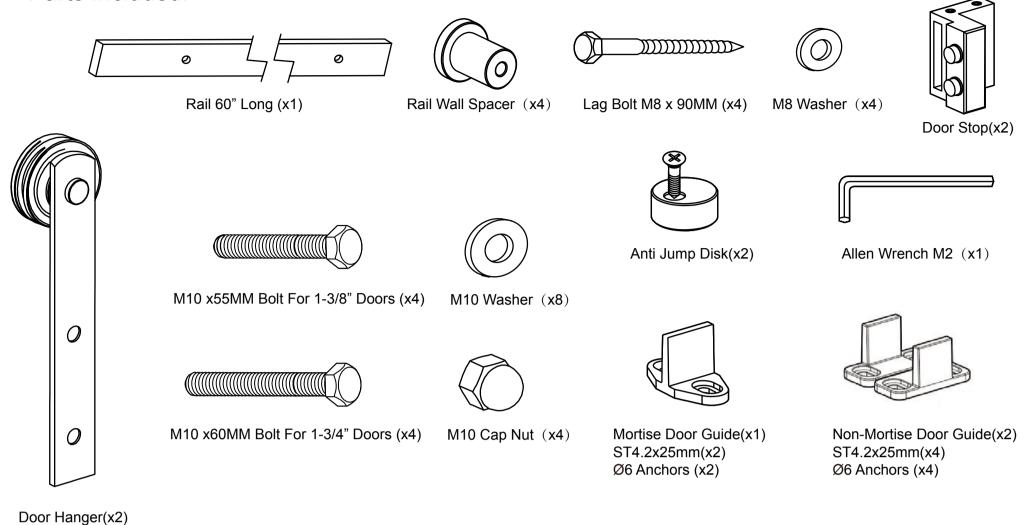

#### Parts Included:

DH = Door Height

Recommend that you layout your door and hardware on the floor first to determine spacing.

Measure twice Mount once

Rail must be level to keep door from moving by itself!