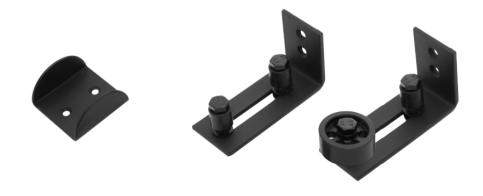

#### **Steel Door Guides**

Low Profile and Industrial look wall mount

## **Expansion Parts**

24" Rail Extensions, By-Bass brackets, Rail Joiners, Masonry Rail Mounts