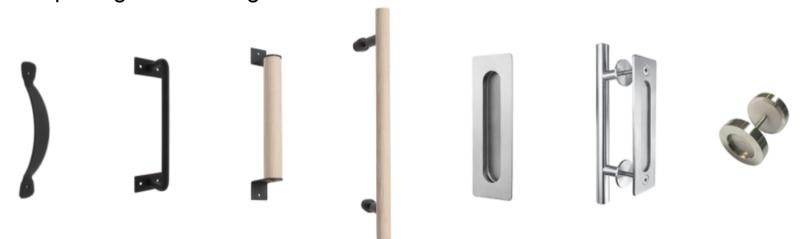

#### **Handles Interior and Exterior**

Handles make Opening and Closing the door easier