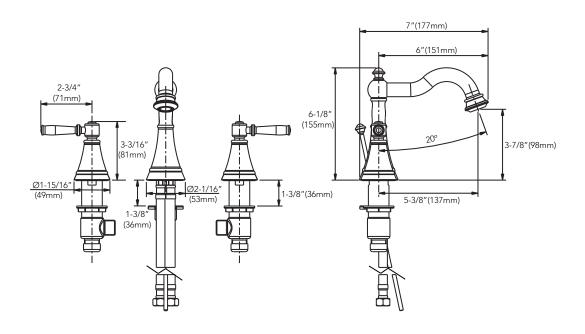

## TWO HANDLE WIDE SPREAD LAVATORY FAUCET

Finish: MNO821CP (Polished Chrome) Finish: MNO821VB (Vintage Bronze)

Finish: MNO821PBN (PVD Brushed Nickel)