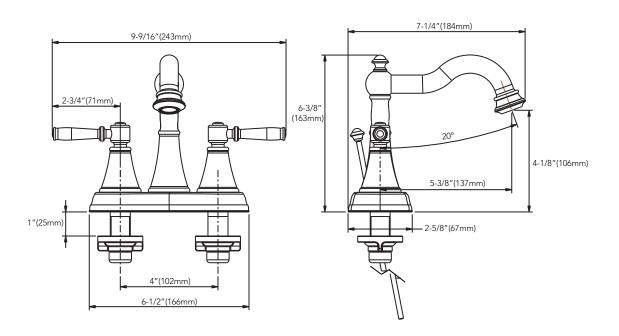

## 4" TWO HANDLE LAVATORY FAUCET

Finish: MNO421CP (Polished Chrome)
Finish: MNO421VB (Vintage Bronze)

Finish: MNO421PBN (PVD Brushed Nickel)