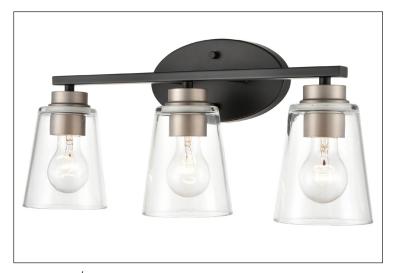

#### 40013 - THREE LIGHT VANITY

40013 MB/SN

# **Dimensions**

 $\begin{array}{lll} \mbox{Width} & 23\mbox{\ensuremath{''}} \\ \mbox{Height} & 10\mbox{\ensuremath{''}} \mbox{\ensuremath{''}} \mbox{\ensuremath{''}} \\ \mbox{Extension} & 6\mbox{\ensuremath{''}} \mbox{\ensuremath{''}} \mbox{\ensuremath{''}} \\ \mbox{Weight} & 7\mbox{\ensuremath{''}} \mbox{\ensuremath{''}} \end{array}$ 

#### Finish & Material

Finish MB/SN - Matte Black/Satin Nickel

Material Metal

### Glass/Shade

Glass Clear

# Bulbs 3-Medium Bulbs Base Medium (E26) Watts per Bulb 100W

Voltage 120V Bulbs Included No