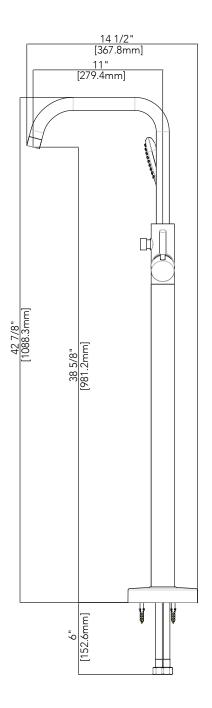

### **Product Codes:**

MNO194CP (polished chrome) MNO194BN (brushed nickel)

- Brass construction
- Ceramic disc cartridge
- Flow rate: 10 gpm @ 60 psi
- Hand shower max. flow rate: 2.0 GPM at 80 PSI
- Single function hand shower
- Integral diverter to hand shower
- Mounting plate included
- Lifetime limited warranty
- Meets ASME:A112.18.1
- cUPC/IAPMO listed
- ADA compliant