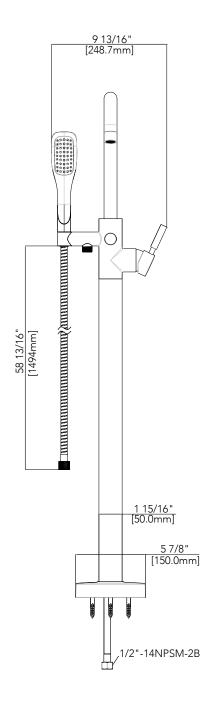

### **Product Codes:**

MNO194CP (polished chrome) MNO194BN (brushed nickel)

- Brass construction
- Ceramic disc cartridge
- Flow rate: 10 gpm @ 60 psi
- Hand shower max. flow rate: 2.0 GPM at 80 PSI
- Single function hand shower
- Integral diverter to hand shower
- Mounting plate included
- Lifetime limited warranty
- Meets ASME:A112.18.1
- cUPC/IAPMO listed
- ADA compliant