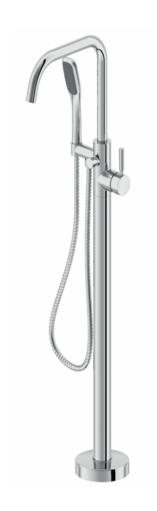

### **TUB FILLER FAUCET**

### **Product Codes:**

MNO194CP (polished chrome) MNO194BN (brushed nickel)

- Brass construction
- Ceramic disc cartridge
- Flow rate: 10 gpm @ 60 psi
- Hand shower max. flow rate: 2.0 GPM at 80 PSI
- Single function hand shower
- Integral diverter to hand shower
- Mounting plate included
- Lifetime limited warranty
- Meets ASME:A112.18.1
- cUPC/IAPMO listed
- ADA compliant