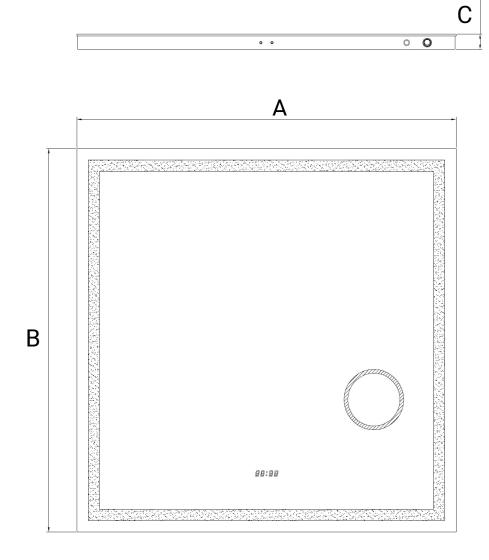

Miseno Chico, CA 95928 <u>www.miseno.com</u> (855) 480-2915 infoservice@miseno.com

| Model #     | А  | В  | С     | Brightness<br>(Lumens) | Power Consumption<br>(Watts) |
|-------------|----|----|-------|------------------------|------------------------------|
| MM3636SQLED | 40 | 40 | 1 5/8 | 2490                   | 41                           |