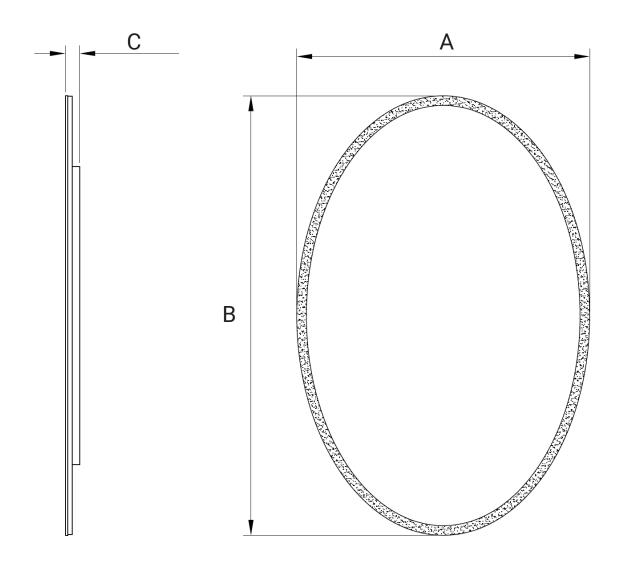

## **INSTALLATION DIMENSIONS**

| Model#      | Α  | В  | С     |
|-------------|----|----|-------|
| MM24360VLED | 24 | 36 | 1 1/8 |
| MM3636RDLED | 36 | 36 | 1 1/8 |

4