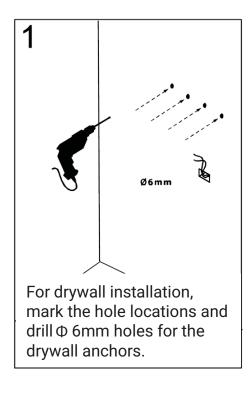

## **INSTALLATION**

- Using the wall studs to hang the mirror is highly recommended.
- This mirror is NOT designed to work with a dimmable wall switch.