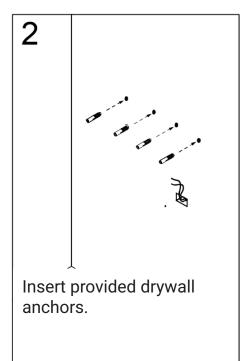

## **INSTALLATION**

- Using the wall studs to hang the mirror is highly recommended.
- This mirror is NOT designed to work with a dimmable wall switch.