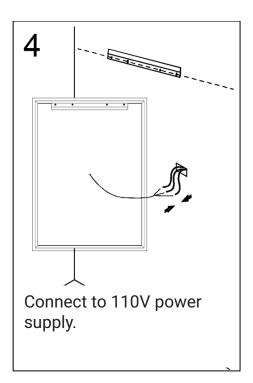

## **INSTALLATION**

- Using the wall studs to hang the mirror is highly recommended.
- This mirror is NOT designed to work with a dimmable wall switch.