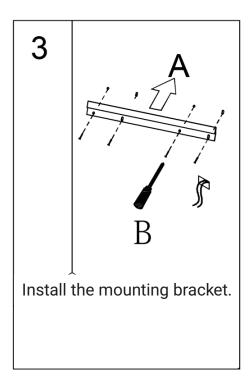

## **INSTALLATION**

- Using the wall studs to hang the mirror is highly recommended.
- This mirror is NOT designed to work with a dimmable wall switch.