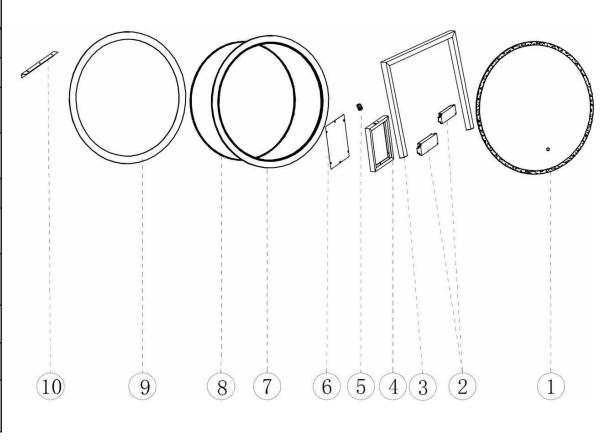

## **REPLACEMENT PARTS**

| Part | Description             |  |  |
|------|-------------------------|--|--|
| 1    | Mirror                  |  |  |
| 2    | LED Driver              |  |  |
| 3    | Aluminum<br>Frame outer |  |  |
| 4    | Aluminum<br>Frame inner |  |  |
| 5    | Cable Gland             |  |  |
| 6    | Galvanize<br>Plate      |  |  |
| 7    | Acrylic Trim<br>Ring    |  |  |
| 8    | LED Strip               |  |  |
| 9    | Plastic Panel           |  |  |
| 10   | Mounting<br>Bracket     |  |  |