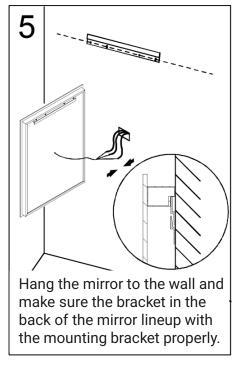

## **INSTALLATION**

- Using the wall studs to hang the mirror is highly recommended.
- This mirror is NOT designed to work with a dimmable wall switch.