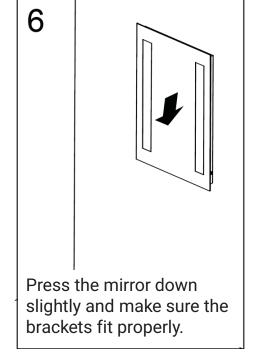

## **INSTALLATION**

- Using the wall studs to hang the mirror is highly recommended.
- This mirror is NOT designed to work with a dimmable wall switch.