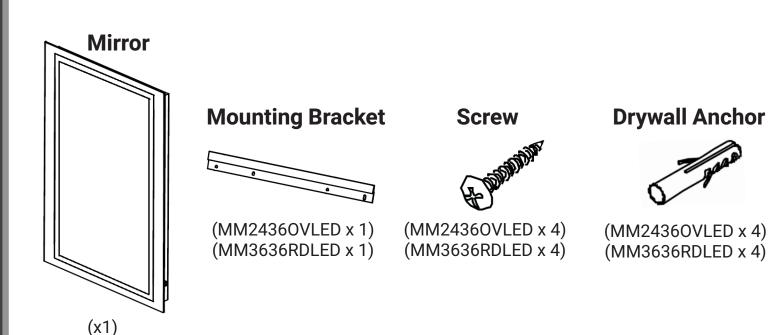

# MISENO

## **USER GUIDE**

## **LED LIGHTED MIRROR**



Models: MM24360VLED | MM3636RDLED

### **IMPORTANT SAFETY INFORMATION**

Please read through this installation instruction so you will know how to install and operate your model properly. Keep this document in a safe place for future reference after use.

## **WARNING**

This product must be installed in accordance with the installation instruction by qualified technician. Failure to follow instruction could result in death or serious bodily injury.

## **A**CAUTION

This product must be serviced by qualified personnel. ALWAYS unplug the power cord or turn off the circuit breaker before service.

## **PACKAGE CONTENTS**



## **INSTALLATION**















- Using the wall studs to hang the mirror is highly recommended.
- This mirror is NOT designed to work with a dimmable wall switch.

## **INSTALLATION DIMENSIONS**



| Model#      | Α  | В  | С     |
|-------------|----|----|-------|
| MM24360VLED | 24 | 36 | 1 1/8 |
| MM3636RDLED | 36 | 36 | 1 1/8 |

4

### **CARE AND MAINTENANCE**

Clean the mirror with a soft, damp cloth and dry thoroughly with a soft towel. Do NOT allow the edges of the mirror to get or remain wet over a period of time. Please do NOT use glass cleaner that contains ammonia or vinegar. Never spray any cleaner directly onto a mirror. Instead apply the cleaner to a soft cloth and then wipe the mirror. Make sure no commercial cleaner comes in contact with the edge or backing.

## **WAR