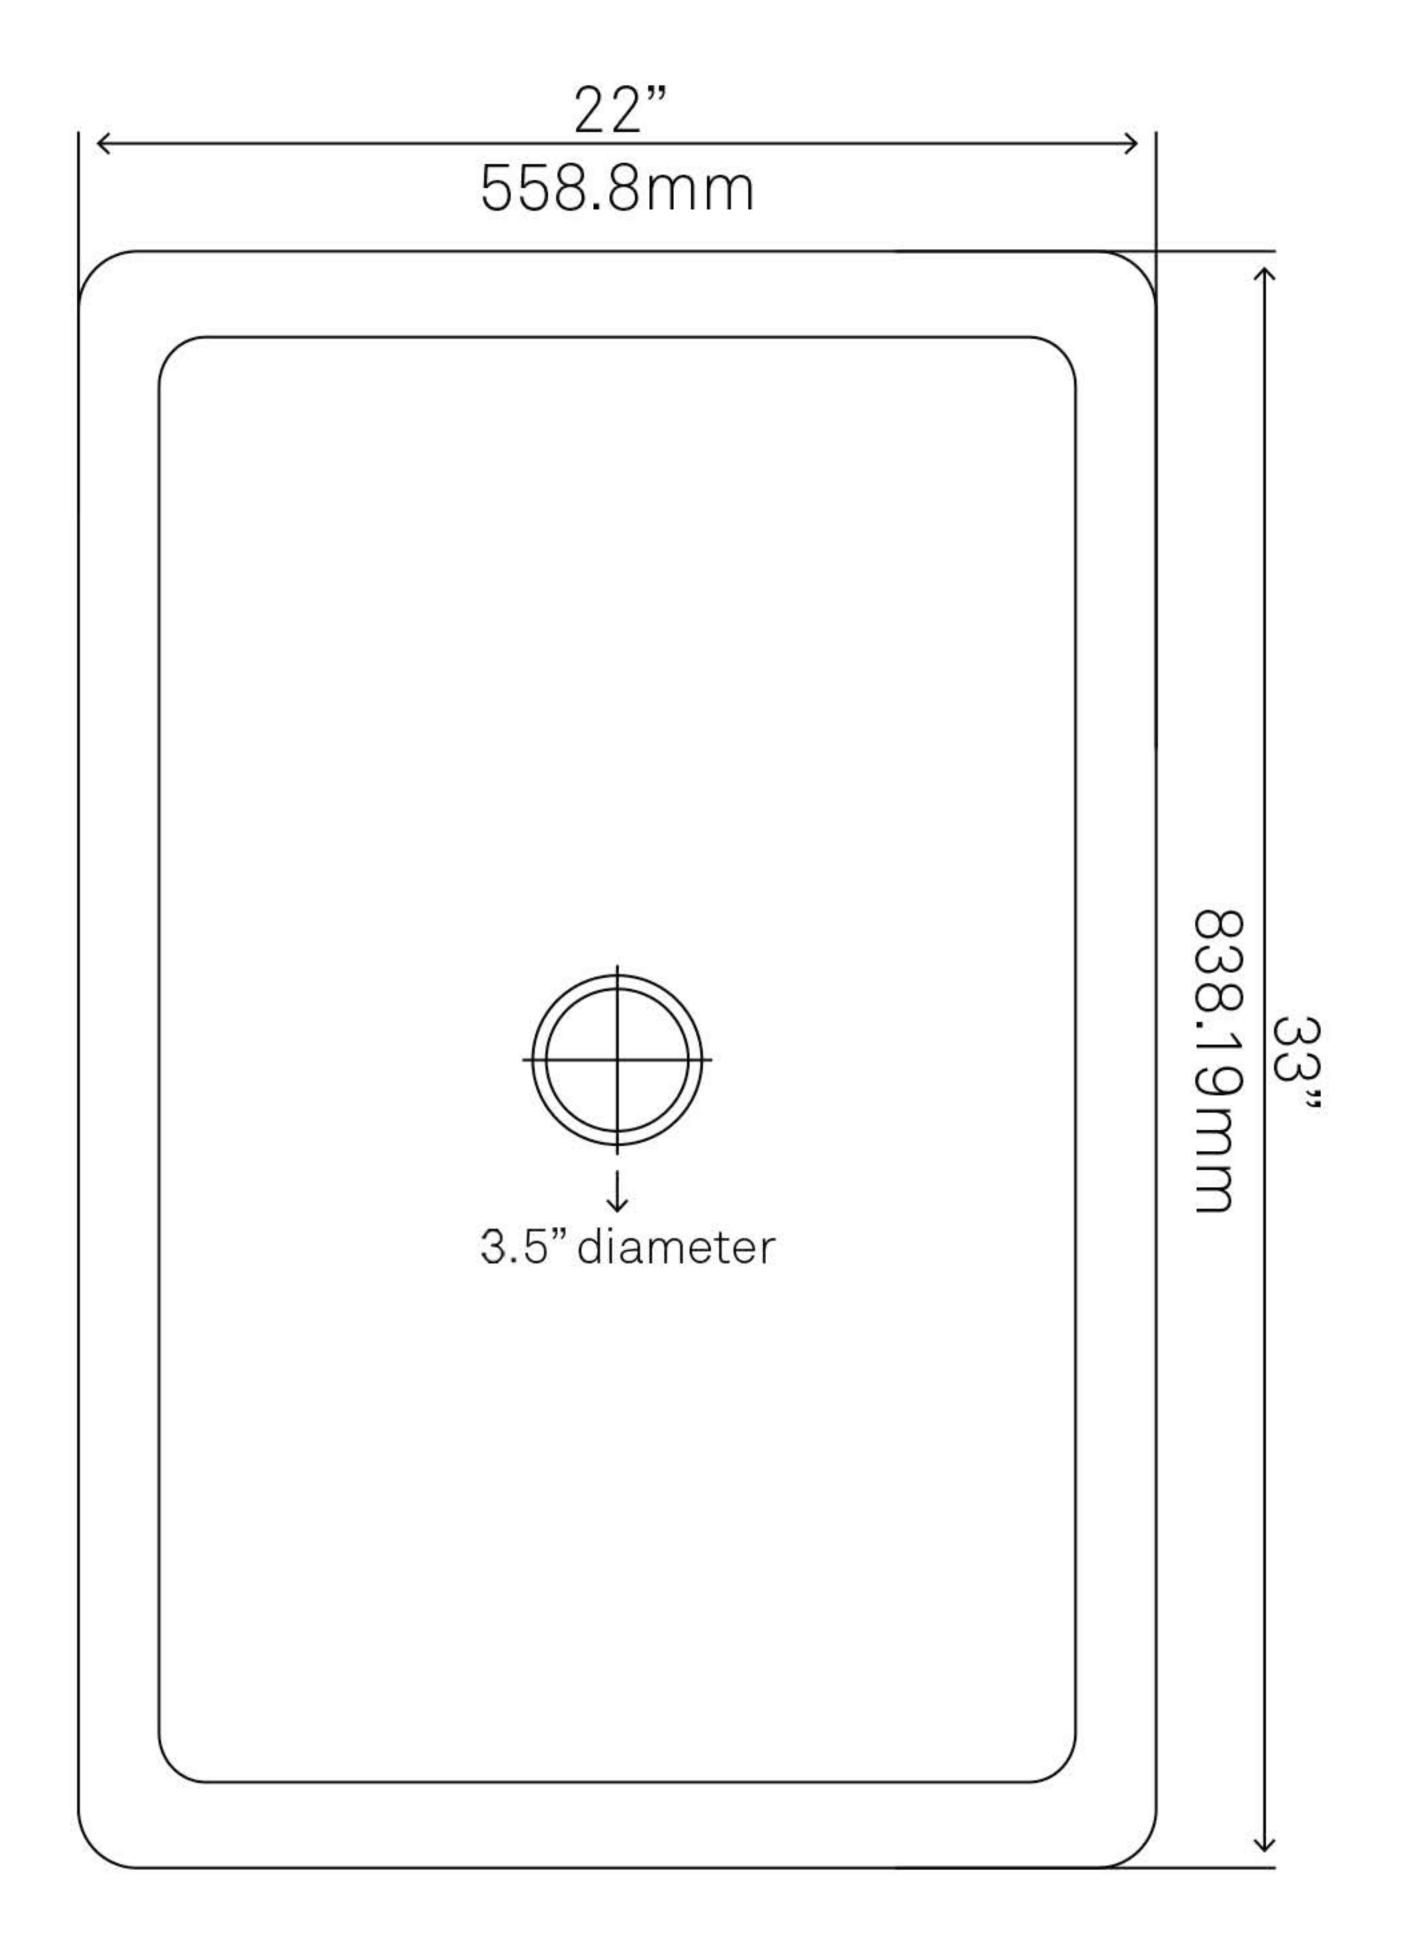

## STANDARD SPECIFICATIONS:

- Single-basin large kitchen sink with apron front
- Hand-hammered unique finish
- Drop-in or Undermount installation
- Artisan handcrafted
- 16-gauge recycled copper
- Approximate dimensions
- Tolerance = +/- 1/2"
- Inside 28 x 17 x 10-inches
- 3.5-inch drain opening
- Apron extends 3.5" on both sides
- 2.5" flat rim
- Standard US plumbing connection

## **WARRANTY:**

Limited Lifetime Warranty

| 10.5"<br>266.7mm |
|------------------|
|                  |

Miseno reserves the right (1) to make changes in specifications and materials, and (2) to change or discontinue models, both without notice or obligation. Dimensions are for reference only, see www.miseno.com for finish options and product availability.