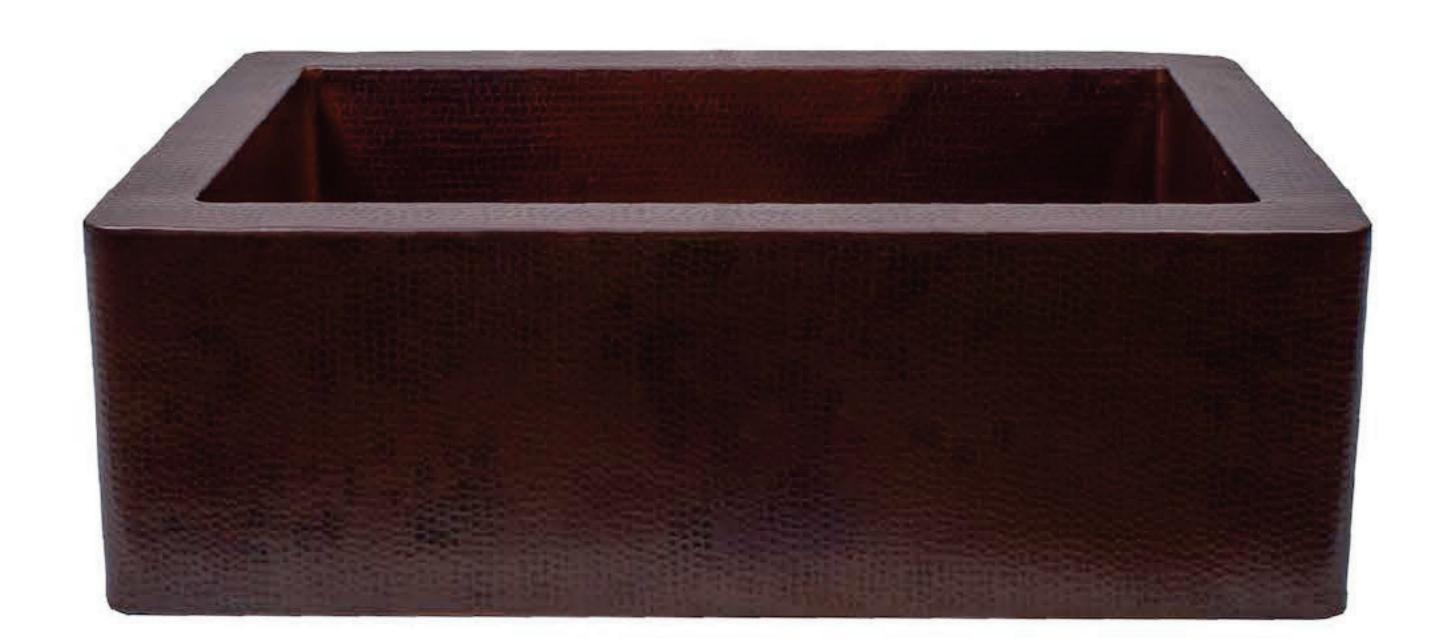

## MN0001NV Copper Farmhouse Kitchen Sink

Requested By:

Specific Features:

## STANDARD SPECIFICATIONS:

- Single-basin large kitchen sink with apron front
- Hand-hammered unique finish
- Drop-in or Undermount installation
- Artisan handcrafted
- 16-gauge recycled copper
- Approximate dimensions
- Tolerance = +/- 1/2"
- Inside 28 x 17 x 10-inches
- 3.5-inch drain opening
- Apron extends 3.5" on both sides
- 2.5" flat rim
- Standard US plumbing connection