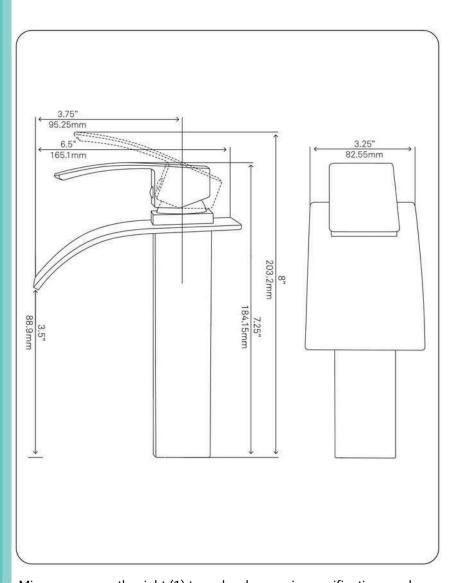

### **STANDARD SPECIFICATIONS:**

- · Waterfall faucet with brushed nickel finish
- Single handle control
- Solid brass construction
- · High pressure ceramic cartridge
- Single hole deck mount installation
- · Spout reach: 3.75 inches
- · Spout height: 3.5 inches
- 1.5-inch diameter mounting hole required
- · cUPC and AB1953 low-lead compliant
- ASME A112.18.1-1-2011/CSA B125.1-11
- · NSF 61 and NSF 372 certified
- EPA WaterSense® available

#### Miseno

Toll-Free 1.855.480.2915 infoservice@miseno.com www.miseno.com

Miseno reserves the right (1) to make changes in specifications and materials, and (2) to change or discontinue models, both without notice or obligation. Dimensions are for reference only, see www.miseno.com for finish options and product availability.