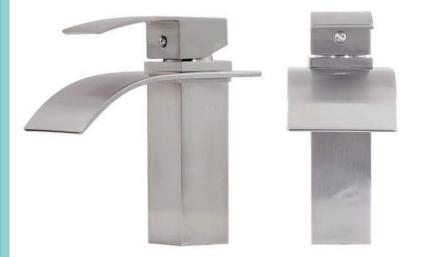

### **STANDARD SPECIFICATIONS:**

- · Waterfall faucet with brushed nickel finish
- Single handle control
- Solid brass construction
- · High pressure ceramic cartridge
- Single hole deck mount installation
- · Spout reach: 3.75 inches
- · Spout height: 3.5 inches
- 1.5-inch diameter mounting hole required
- · cUPC and AB1953 low-lead compliant
- ASME A112.18.1-1-2011/CSA B125.1-11
- · NSF 61 and NSF 372 certified
- EPA WaterSense® available