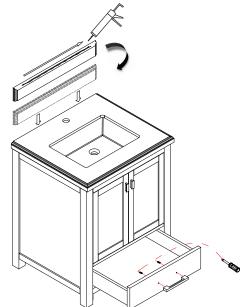

#### Installation Instructions

Notes: We recommend that you rough-in the drain and water lines after receiving the unit.

The vanity should be installed by a professional plumber.

Drainer pipe and trap are not included.

If you experience any difficulties with this product, do not return to the point of purchase. Please contact MISENO directly at **infoservice@miseno.com**, and we will help resolve your issue.



## Step 1

### **CAUTION**

Handle the backsplash with extreme care! Stone backsplash are very fragile.

Always handle gently and place them flat on a soft surface.



### Step 2



# Step 3



# Step 4