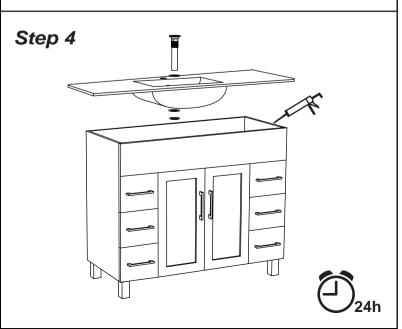

## Installation Instructions

Notes: We recommend that you rough-in the drain and water lines after receiving the unit.

The vanity should be installed by a professional plumber.

Drainer pipe and trap are not included.