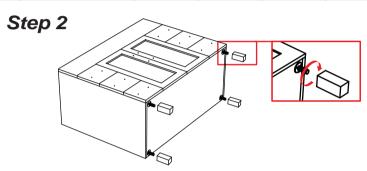

## Installation Instructions

Notes: We recommend that you rough-in the drain and water lines after receiving the unit.

The vanity should be installed by a professional plumber.

Drainer pipe and trap are not included.