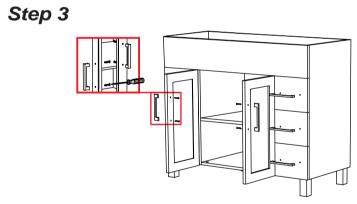

## Installation Instructions

Notes: We recommend that you rough-in the drain and water lines after receiving the unit.

The vanity should be installed by a professional plumber.

Drainer pipe and trap are not included.