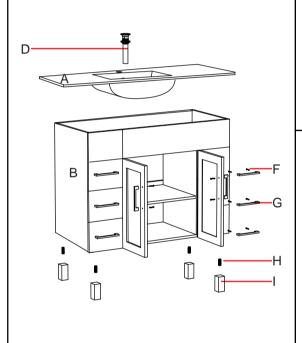

If you experience any difficulties with this product, do not return to the point of purchase. Please contact MISENO directly at **infoservice@miseno.com**, and we will help resolve your issue.

| Part List | A(basin) | B(cabinet) | D (pop-up) | F(screw) | G(handle) | H(screw) | I(adjust leg) |
|-----------|----------|------------|------------|----------|-----------|----------|---------------|
| Photo     |          |            |            |          |           |          | 0             |
| Qty       | 1        | 1          | 1          | 16       | 8         | 4        | 4             |