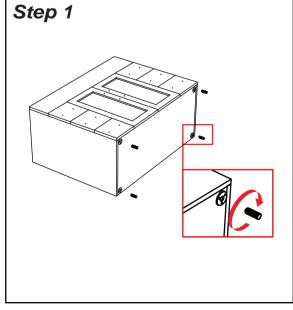

## Installation Instructions

Notes: We recommend that you rough-in the drain and water lines after receiving the unit.

The vanity should be installed by a professional plumber.

Drainer pipe and trap are not included.