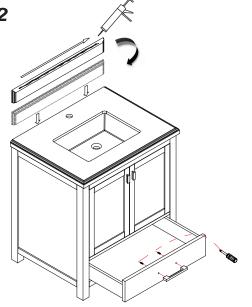

#### Installation Instructions

Notes: We recommend that you rough-in the drain and water lines after receiving the unit.

The vanity should be installed by a professional plumber.

Drainer pipe and trap are not included.

If you experience any difficulties with this product, do not return to the point of purchase. Please contact MISENO directly at **infoservice@miseno.com**, and we will help resolve your issue.



# Step 1

#### **CAUTION**

Handle the backsplash with extreme care! Stone backsplash are very fragile.

Always handle gently and place them flat on a soft surface.



### Step 2



### Step 3



## Step 4