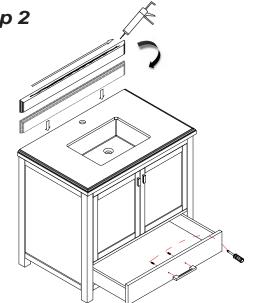

#### Installation Instructions

Notes: We recommend that you rough-in the drain and water lines after receiving the unit.

The vanity should be installed by a professional plumber.

Drainer pipe and trap are not included.

If you experience any difficulties with this product, do not return to the point of purchase. Please contact MISENO directly at **infoservice@miseno.com**, and we will help resolve your issue.



## Step 1

### **CAUTION**

Handle the backsplash with extreme care! Stone backsplash are very fragile.

Always handle gently and place them flat on a soft surface.



# Step 2



### Step 3



# Step 4