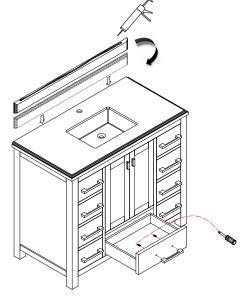

#### Installation Instructions

Notes: We recommend that you rough-in the drain and water lines after receiving the unit.

The vanity should be installed by a professional plumber.

Drainer pipe and trap are not included.

If you experience any difficulties with this product, do not return to the point of purchase. Please contact MISENO directly at **infoservice@miseno.com**, and we will help resolve your issue.



## Step 1

### **CAUTION**

Handle the backsplash with extreme care! Stone backsplash are very fragile.

Always handle gently and place them flat on a soft surface.



# Step 2



### Step 3



# Step 4