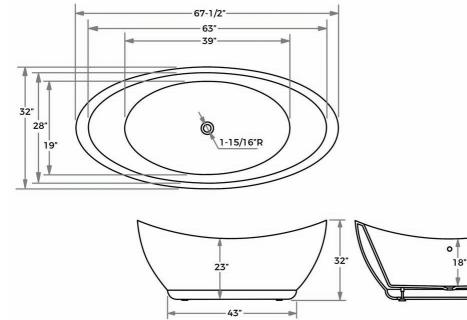

# **Specifications**

- Overall Length: 67-1/2"
- Overall Width: 32"
- Overall Height: 32"
- Water depth (to overflow): 16"
- Material: Cast acrylic
- Warranty: 2 years
- Maximum capacity: 66 gallons
- Drain location: Reversible

## **DIMENSIONS & MEASUREMENTS**

### **Installation Notes**

- All dimensions and specifications are nominal and may vary +/- 1/2". Use actual products for accuracy in critical situations.
- Tub will not support rim-mounted faucets and drilling faucet holes in tub will void warranty.