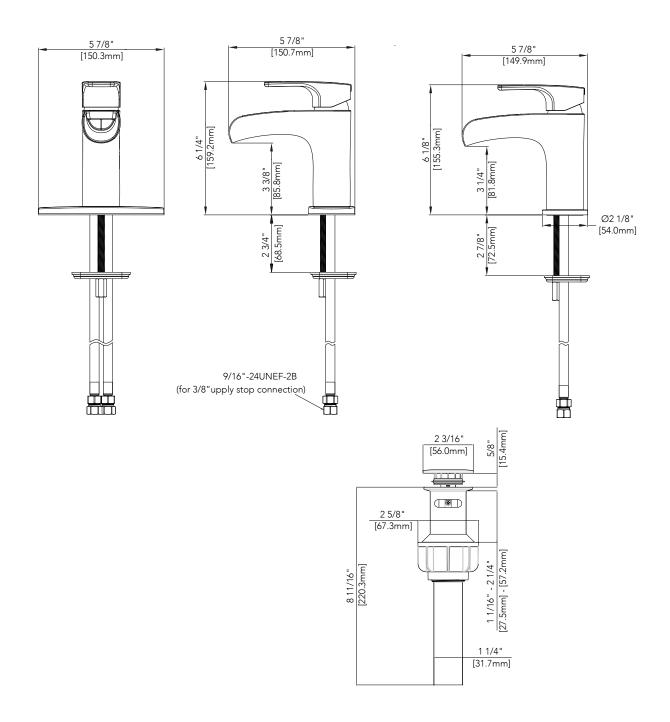

#### SINGLE HANDLE LAVATORY FAUCET

## **Product Codes:**

MNO5882CP (Polished Chrome) MNO5882BNP (Brushed Nickel) MNO5882FB (Flat Black)