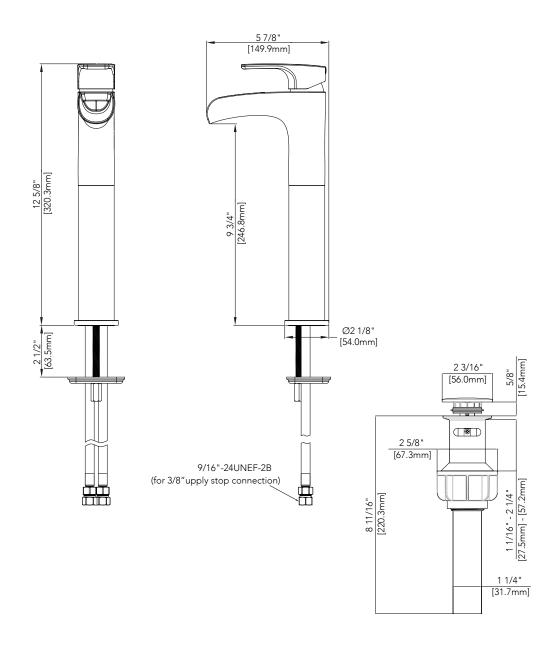

## SINGLE HANDLE LAVATORY FAUCET

## **Product Codes:**

MNO5882CP (Polished Chrome) MNO5882BNP (Brushed Nickel) MNO5882FB (Flat Black)