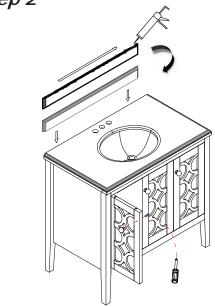

# **MISENO**

#### Installation Instructions

Notes: We recommend that you rough-in the drain and water lines after receiving the unit.

The vanity should be installed by a professional plumber.

Drainer pipe and trap are not included.

If you experience any difficulties with this product, do not return to the point of purchase. Please contact MISENO directly at **infoservice@miseno.com**, And we will help resolve your issue.



### Step 1

#### **CAUTION**

Handle the backsplash with extreme care! Stone backsplashes are very fragile. Always handle gently and place them flat on a soft surface.



## Step 2



## Step 3



## Step 4