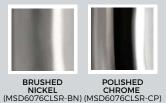

# MSD6076CLSR



60"x 76" Frameless Alcove Shower Door Set with Clear Glass



# **DIMENSIONS & MEASUREMENTS**





#### **Available Finishes**



#### **Features**

- Space-saving sliding door
- 3/8" thick tempered safety glass
- Frameless door panel
- H2OFF™ clean glass technology
- Reversible entry point
- Safe-slide smooth operation
- Up to 3/4" frame adjustment

## H2OFF™ Technology

H2OFF™ is a liquid polymer applied to the glass that is hydrophobic (repels water) and prevents the buildup of soap scum and hard water deposits.

H2OFF™ has a 10 year warranty.

# **Specifications**

- Header bar length: 60"
- Unit Height: 76"
- Minimum Width: 56"
- Entry Width: 21-25"
- Fixed Glass Panel Width: 35"
- Door Glass Panel Width: 25"
- Glass Height: 76"
- Glass Thickness: 3/8"
- Wall Jamb Height: 76"
- Limited Lifetime Warranty

### **Installation Notes**

#### THE F.I.A.S.C.O. PROGRAM:

Failure, Incompetence, Accident, Screw-up, Cala