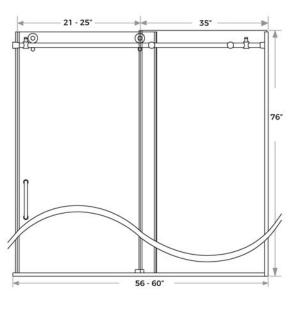

# **DIMENSIONS & MEASUREMENTS**

# **Specifications**

- Header bar length: 60"
- Unit Height: 76"
- Minimum Width: 56"
- Entry Width: 21-25"
- Fixed Glass Panel Width: 35"
- Door Glass Panel Width: 25"
- Glass Height: 76"
- Glass Thickness: 3/8"
- Wall Jamb Height: 76"
- Limited Lifetime Warranty