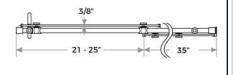

# **Specifications**

- Header bar length: 60"
- Unit Height: 76"
- Minimum Width: 56"
- Entry Width: 21-25"
- Fixed Glass Panel Width: 35"
- Door Glass Panel Width: 25"
- Glass Height: 76"
- Glass Thickness: 3/8"
- Wall Jamb Height: 76"
- Limited Lifetime Warranty

### **Installation Notes**