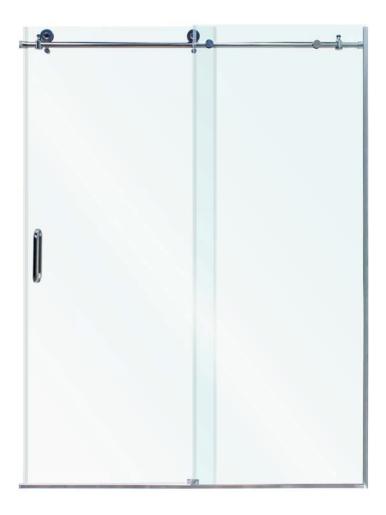

# MSD6076CLSR

60"x 76" Frameless Alcove Shower Door Set with Clear Glass

#### **Features**

- Space-saving sliding door
- 3/8" thick tempered safety glass
- Frameless door panel
- H2OFF™ clean glass technology
- Reversible entry point
- Safe-slide smooth operation
- Up to 3/4" frame adjustment