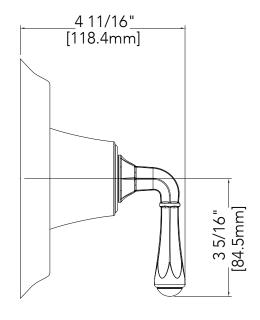

## MISENO COLLECTION

### VALVE ONLY TRIM KIT

#### **Product Codes:**

MNOVT750CP (polished chrome) MNOVT750BN (brushed nickel) MNOVT750ORB (oil rubbed bronze)

- Metal handle
- Extension kit available -ACF3001EXT
- Lifetime limited warranty
- Meets ANSI:A112.18.1M
- cUPC/IAPMO listed
- ADA compliant