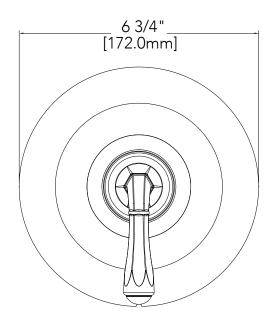

## MISENO COLLECTION

### VALVE ONLY TRIM KIT

#### **Product Codes:**

MNOVT750CP (polished chrome) MNOVT750BN (brushed nickel) MNOVT750ORB (oil rubbed bronze)

- Metal handle
- Extension kit available -ACF3001EXT
- Lifetime limited warranty
- Meets ANSI:A112.18.1M
- cUPC/IAPMO listed
- ADA compliant