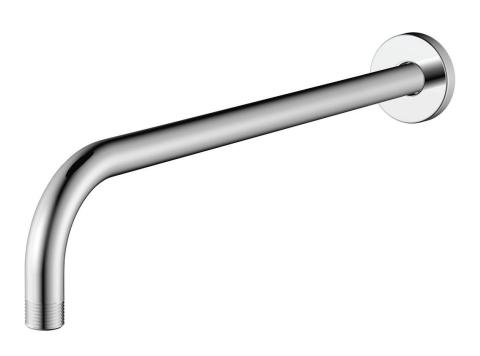

## **SHOWER ARM**

#### **Product Codes:**

MNOSA216CP (polished chrome) MNOSA216BN (brushed nickel) MNOSA216ORB (oil rubbed bronze)

- Brass shower arm & flange
- Easy installation
- Lifetime limited warranty
- Meets ANSI:A112.18.1
- cUPC/IAPMO listed

### **Product Codes:**

MNOSA216CP (polished chrome) MNOSA216BN (brushed nickel) MNOSA216ORB (oil rubbed bronze)