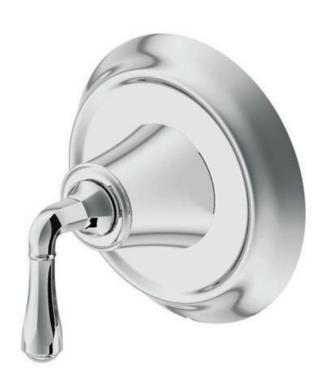

## MISENO COLLECTION

### VALVE ONLY TRIM KIT

#### **Product Codes:**

MNOVT750CP (polished chrome) MNOVT750BN (brushed nickel) MNOVT750ORB (oil rubbed bronze)

- Metal handle
- Extension kit available -ACF3001EXT
- Lifetime limited warranty
- Meets ANSI:A112.18.1M
- cUPC/IAPMO listed
- ADA compliant