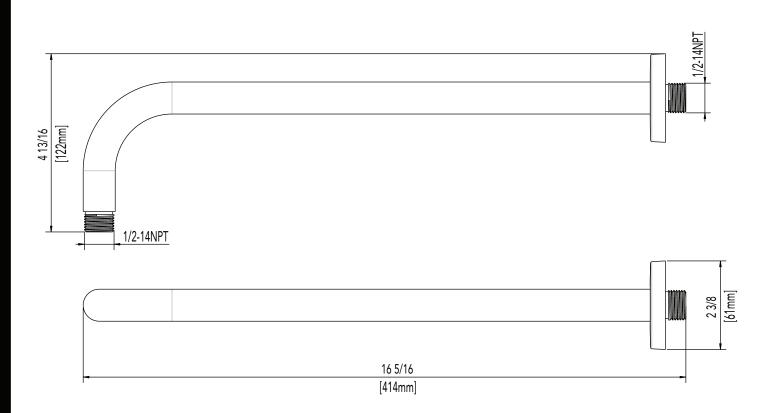

## **SHOWER ARM**

#### **Product Codes:**

MNOSA216CP (polished chrome) MNOSA216BN (brushed nickel) MNOSA216ORB (oil rubbed bronze)

- Brass shower arm & flange
- Easy installation
- Lifetime limited warranty
- Meets ANSI:A112.18.1
- cUPC/IAPMO listed

### **Product Codes:**

MNOSA216CP (polished chrome) MNOSA216BN (brushed nickel) MNOSA216ORB (oil rubbed bronze)