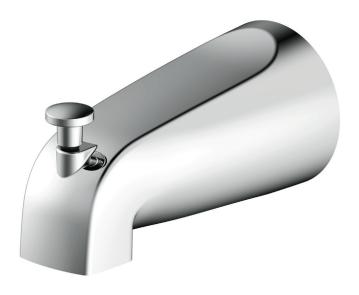

## MISENO COLLECTION

## **Diverter Tub Spout**

### **Product Codes:**

MNOTS250CP (polished chrome) MNOTS250BN (brushed nickel) MNOTS250ORB (oil rubbed bronze)

- Zinc spout (quick connection)
- Meets ANSI:A112.18.1M
- cUPC/IAPMO listed
- Limited lifetime warranty