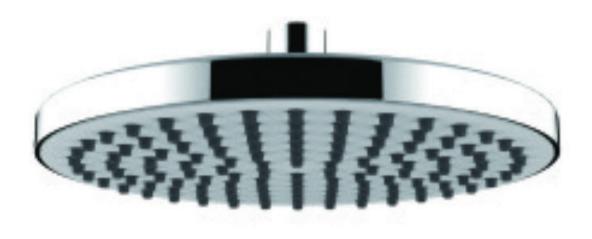

### SINGLE FUNCTION SHOWERHEAD

#### **Product Codes:**

MNOSH425CP (polished chrome) MNOSH425BN (brushed nickel)

- Single function showerhead (full spray)
- Max flow rate:2.0 GPM at 80 PSI
- Brass ball joint
- Easy clean rubber nozzles
- Easy installation
- Shower arm & flange sold separately
- Lifetime limited warranty
- Meets ANSI:A112.18.1
- cUPC/IAPMO listed