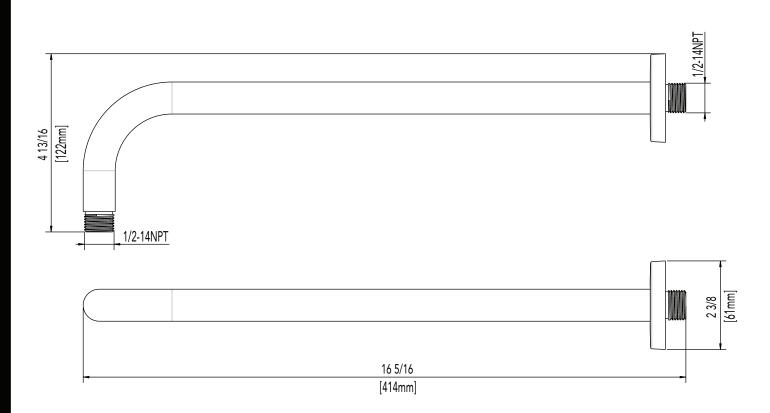

## **SHOWER ARM**

#### **Product Codes:**

MNOSA216CP (polished chrome) MNOSA216BN (brushed nickel) MNOSA216ORB (oil rubbed bronze)

- Brass shower arm & flange
- Easy installation
- Lifetime limited warranty
- Meets ANSI:A112.18.1
- cUPC/IAPMO listed