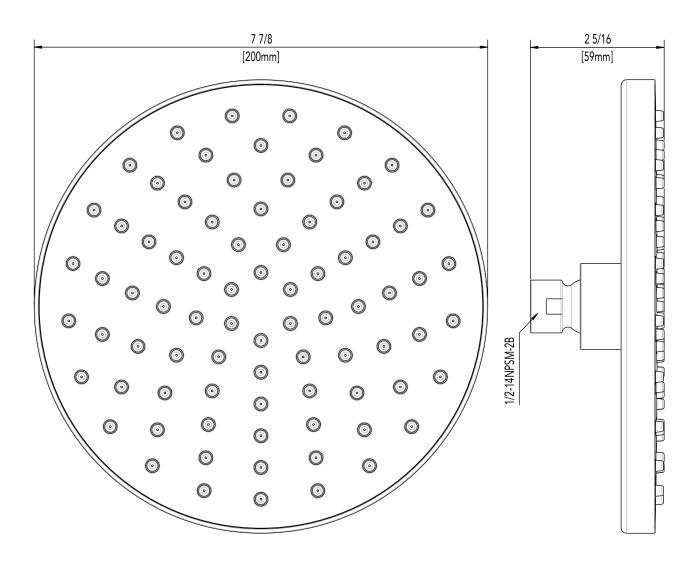

### SINGLE FUNCTION SHOWERHEAD

#### **Product Codes:**

MNOSH425CP (polished chrome) MNOSH425BN (brushed nickel)

- Single function showerhead (full spray)
- Max flow rate:2.0 GPM at 80 PSI
- Brass ball joint
- Easy clean rubber nozzles
- Easy installation
- Shower arm & flange sold separately
- Lifetime limited warranty
- Meets ANSI:A112.18.1
- cUPC/IAPMO listed

## SINGLE FUNCTION SHOWERHEAD

#### **Product Codes:**

MNOSH425CP (polished chrome) MNOSH425BN (brushed nickel)