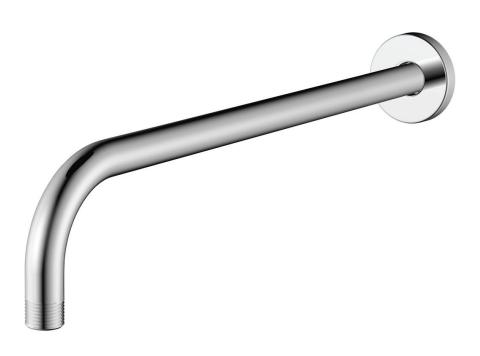

## **SHOWER ARM**

#### **Product Codes:**

MNOSA216CP (polished chrome) MNOSA216BN (brushed nickel) MNOSA216ORB (oil rubbed bronze)

- Brass shower arm & flange
- Easy installation
- Lifetime limited warranty
- Meets ANSI:A112.18.1
- cUPC/IAPMO listed