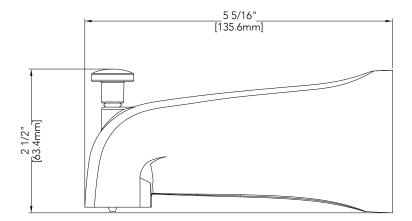

## MISENO COLLECTION

## **Diverter Tub Spout**

### **Product Codes:**

MNOTS250CP (polished chrome) MNOTS250BN (brushed nickel) MNOTS250ORB (oil rubbed bronze)

- Zinc spout (quick connection)
- Meets ANSI:A112.18.1M
- cUPC/IAPMO listed
- Limited lifetime warranty

#### **Product Codes:**

MNOTS250CP (polished chrome) MNOTS250BN (brushed nickel) MNOTS250ORB (oil rubbed bronze)