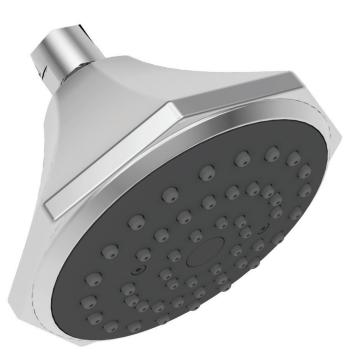

### SINGLE FUNCTION SHOWERHEAD

#### Product Codes:

MNOSH715CP (polished chrome) MNOSH715BN (brushed nickel) MNOSH715ORB (oil rubbed bronze)

- Single function showerhead (full spray)
- Max flow rate:2.0 GPM at 80 PSI
- Brass ball joint
- Easy clean rubber nozzles
- Easy installation
- Shower arm & flange sold separately
- Lifetime limited warranty
- Meets ANSI:A112.18.1
- cUPC/IAPMO listed