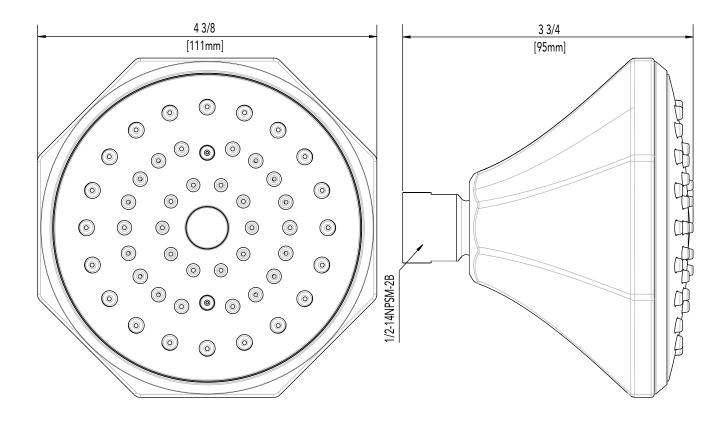

### SINGLE FUNCTION SHOWERHEAD

#### Product Codes:

MNOSH715CP (polished chrome) MNOSH715BN (brushed nickel) MNOSH715ORB (oil rubbed bronze)