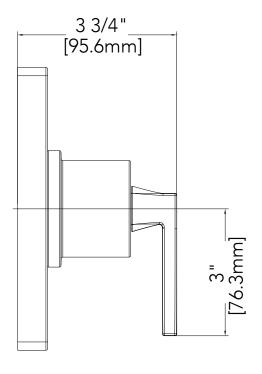

### MISENO COLLECTION

### VALVE ONLY TRIM KIT

### **Product Codes:**

MNOVT650CP (polished chrome) MNOVT650BN (brushed nickel) MNOVT650ORB (oil rubbed bronze)

- Metal handle
- Extension kit available -ACF3001EXT
- Lifetime limited warranty
- Meets ANSI:A112.18.1M
- cUPC/IAPMO listed
- ADA compliant

## MISENO COLLECTION

#### **Product Codes:**

MNOVT650CP (polished chrome) MNOVT650BN (brushed nickel) MNOVT650ORB (oil rubbed bronze)