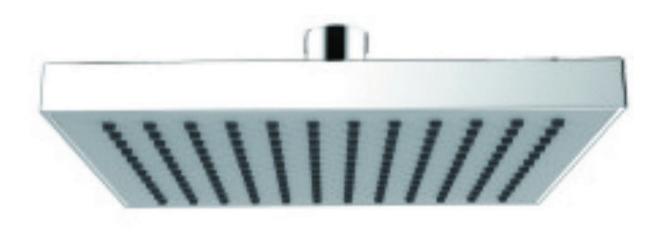

### MISENO COLLECTION

### SINGLE FUNCTION SHOWERHEAD

#### **Product Codes:**

MNOSH625CP (polished chrome) MNOSH625BN (brushed nickel) MNOSH625ORB (oil rubbed bronze)

- Single function showerhead (full spray)
- Max flow rate:2.0 GPM at 80 PSI
- Brass ball joint
- Easy clean rubber nozzles
- Easy installation
- Shower arm & flange sold separately
- Lifetime limited warranty
- Meets ANSI:A112.18.1
- cUPC/IAPMO listed