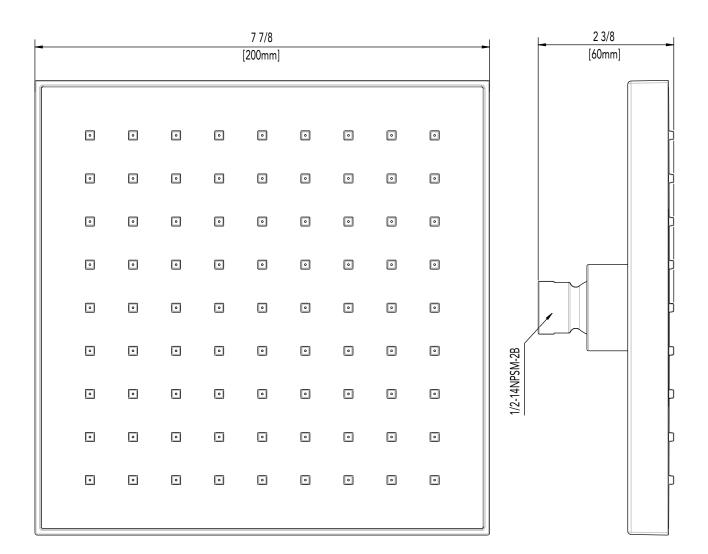

### SINGLE FUNCTION SHOWERHEAD

#### **Product Codes:**

MNOSH625CP (polished chrome) MNOSH625BN (brushed nickel) MNOSH625ORB (oil rubbed bronze)

- Single function showerhead (full spray)
- Max flow rate:2.0 GPM at 80 PSI
- Brass ball joint
- Easy clean rubber nozzles
- Easy installation
- Shower arm & flange sold separately
- Lifetime limited warranty
- Meets ANSI:A112.18.1
- cUPC/IAPMO listed

### **Product Codes:**

MNOSH625CP (polished chrome) MNOSH625BN (brushed nickel) MNOSH625ORB (oil rubbed bronze)