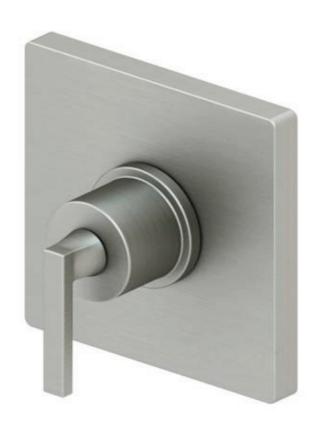

### MISENO COLLECTION

### VALVE ONLY TRIM KIT

### **Product Codes:**

MNOVT650CP (polished chrome) MNOVT650BN (brushed nickel) MNOVT650ORB (oil rubbed bronze)

- Metal handle
- Extension kit available -ACF3001EXT
- Lifetime limited warranty
- Meets ANSI:A112.18.1M
- cUPC/IAPMO listed
- ADA compliant

## MISENO COLLECTION

#### **Product Codes:**

MNOVT650CP (polished chrome) MNOVT650BN (brushed nickel) MNOVT650ORB (oil rubbed bronze)