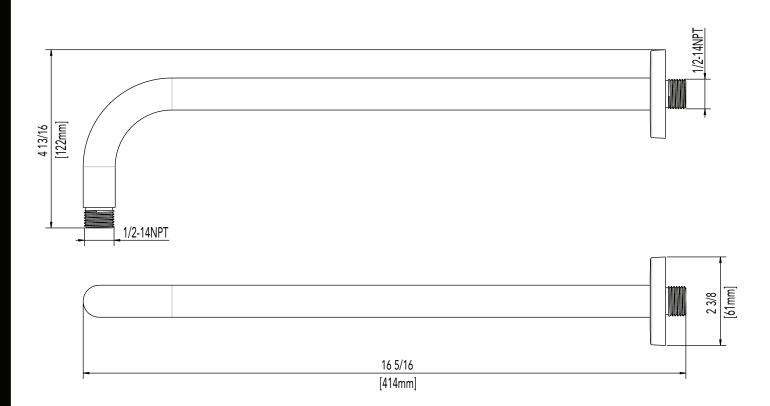

## MISENO COLLECTION

### **SHOWER ARM**

### **Product Codes:**

MNOSA216CP (polished chrome) MNOSA216BN (brushed nickel) MNOSA216ORB (oil rubbed bronze)