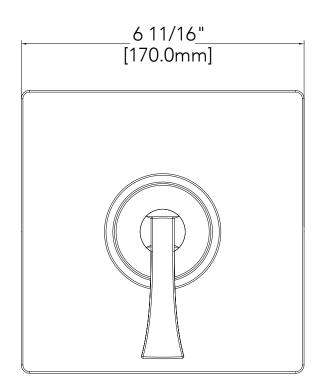

### MISENO COLLECTION

### VALVE ONLY TRIM KIT

### **Product Codes:**

MNOVT650CP (polished chrome) MNOVT650BN (brushed nickel) MNOVT650ORB (oil rubbed bronze)

- Metal handle
- Extension kit available -ACF3001EXT
- Lifetime limited warranty
- Meets ANSI:A112.18.1M
- cUPC/IAPMO listed
- ADA compliant

## MISENO COLLECTION

#### **Product Codes:**

MNOVT650CP (polished chrome) MNOVT650BN (brushed nickel) MNOVT650ORB (oil rubbed bronze)