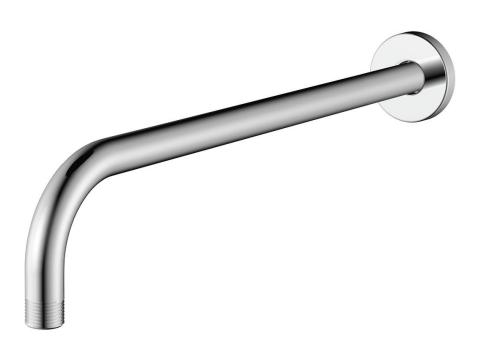

## MISENO COLLECTION

### **SHOWER ARM**

### **Product Codes:**

MNOSA216CP (polished chrome) MNOSA216BN (brushed nickel) MNOSA216ORB (oil rubbed bronze)

- Brass shower arm & flange
- Easy installation
- Lifetime limited warranty
- Meets ANSI:A112.18.1
- cUPC/IAPMO listed