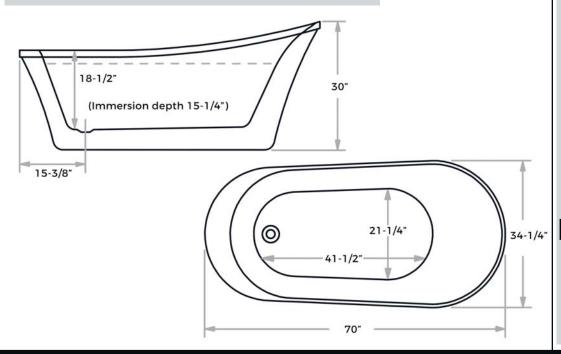

## **DIMENSIONS & MEASUREMENTS**

### **Specifications**

- Overall Length: 70"
- Overall Width: 34-1/4"
- Overall Height: 30"
- Tub length: 41-1/2"
- Tub width: 21-1/4"
- Tub depth (to overflow): 15-1/4"
- Material: Cast acrylic
- Five year warranty
- Maximum capacity: 64 gallons