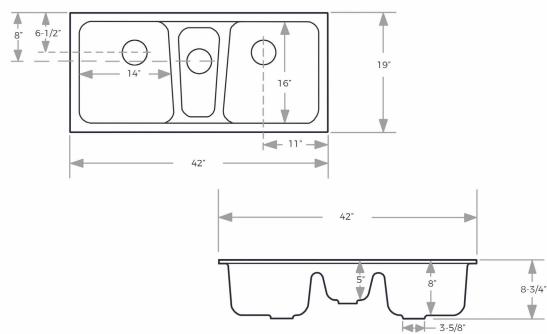

# Specifications

- Left basin dim: 14"L x 16"W - Middle basin dim: 8"L x 13"W
- Middle basin dim: 8 L X 13 W
- Right basin dim: 14"L x 16"W
- Left basin depth: 8"
- Middle basin depth: 5"
- Right basin depth: 8"
- Drain openings: 3-1/2"
- Drain locations: Rear
- Material: Enameled Cast Iron
- Faucet holes: 0
- Installation type: Undermount
- Number of basins: 3
- Weight: 133 lbs.
- Not approved for commercial use