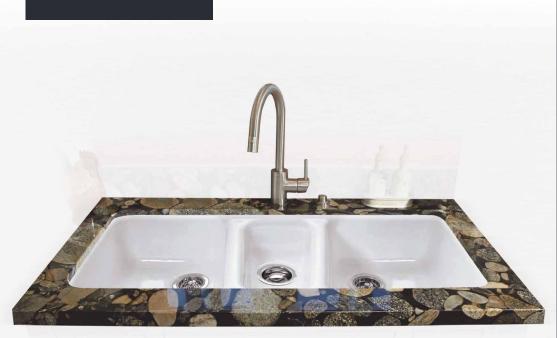

# **MCI98-0UM**

42" x 19" Triple Basin Enameled Cast Iron Undermount Kitchen Sink

# Available Finishes Image: Biscuit ENAMEL (MC198-0UM-22) BLACK ENAMEL (MC198-0UM-78) Image: Biscuit ENAMEL (MC198-0UM-78)

- Triple basin
- 40/20/40 basin split
- Rear drain locations
- Enameled cast iron construction
- Undermount installation
- Limited lifetime warranty