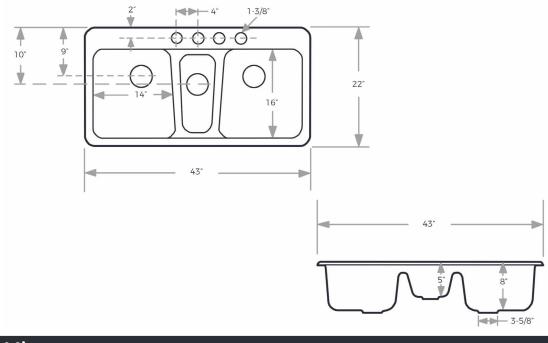

## **DIMENSIONS & MEASUREMENTS**

## **Specifications**

- Left basin dim: 14"L x 16"W
- Middle basin dim: 8"L x 13"W
- Right basin dim: 14"L x 16"W
- Left basin depth: 8"
- Middle basin depth: 5"
- Right basin depth: 8"
- Drain openings: 3-1/2"
- Drain locations: Rear
- Material: Enameled Cast Iron
- Faucet holes: 4
- Installation type: Drop-in
- Number of basins: 3
- Weight: 133 lbs.