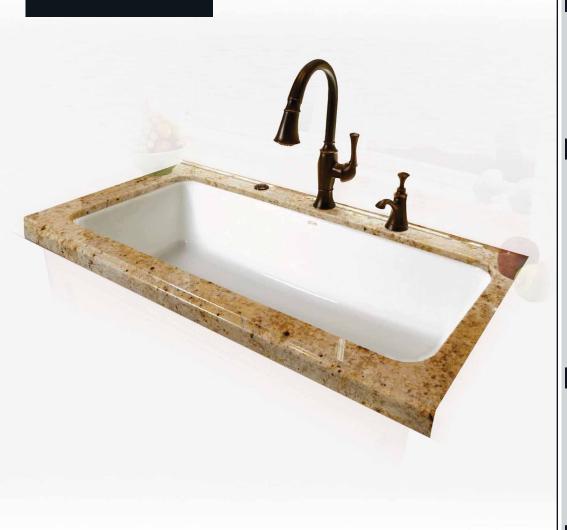

# **MCI41-0UM**

**MISENO** 

43"x 19-1/2" Enameled Cast Iron Undermount Kitchen Sink

#### **Features**

- Single basin
- Center drain location
- Enameled cast iron construction
- Undermount installation
- Limited lifetime warranty

### **Specifications**

- Basin length: 40"
- Basin width: 19-1/2"
- Basin depth: 9"
- Drain opening: 3-1/2"
- Drain location: Center
- Material: Enameled Cast Iron
- Faucet holes: 0
- Installation type: Undermount
- Number of basins: 1
- Weight: 133 lbs.