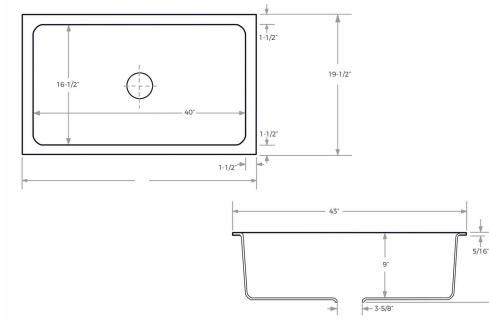

### **Specifications**

- Basin length: 40"
- Basin width: 19-1/2"
- Basin depth: 9"
- Drain opening: 3-1/2"
- Drain location: Center
- Material: Enameled Cast Iron
- Faucet holes: 0
- Installation type: Undermount
- Number of basins: 1
- Weight: 133 lbs.

#### **DIMENSIONS & MEASUREMENTS**