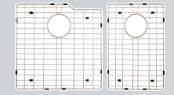

# MCI37-4TE



36" x 22" Dual Basin Enameled Cast Iron Undermount Kitchen Sink



#### **Available Finishes**







BISCUIT ENAMEL (MCI37-4TE-22)

BLACK ENAMEL (MCI37-4TE-78)

WHITE ENAMEL (MCI37-4TE-20)

#### **Features**

- Dual basins
- 60/40 basin split
- Rear drain locations
- Enameled cast iron construction
- Undermount installation
- Limited lifetime warranty

### **Optional Accessories**



Basin Rack Set 737-STC

#### **Specifications**

- Left basin dim: 18"L x 18-1/2"W
- Right basin dim: 13"L x 16-1/2"W
- Left basin depth: 10"
- Right basin depth: 8"
- Drain openings: 3-1/2"
- Drain locations: Rear
- Material: Enameled Cast Iron
- Faucet holes: 4
- Installation type: Undermount
- Number of basins: 2
- Weight: 124 lbs.

Not approved for commercial use

#### **Installation Notes**

- Thoroughly check sink for defects before installation (installation is not covered under
- CNC cutout template available by request.

## **DIMENSIONS & MEASUREMENTS**