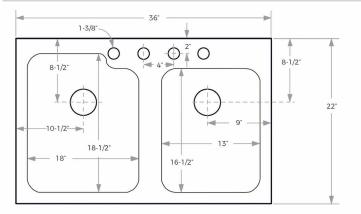

#### **Specifications**

- Left basin dim: 18"L x 18-1/2"W
- Right basin dim: 13"L x 16-1/2"W
- Left basin depth: 10"
- Right basin depth: 8"
- Drain openings: 3-1/2"
- Drain locations: Rear
- Material: Enameled Cast Iron
- Faucet holes: 4
- Installation type: Undermount
- Number of basins: 2
- Weight: 124 lbs.

## **DIMENSIONS & MEASUREMENTS**