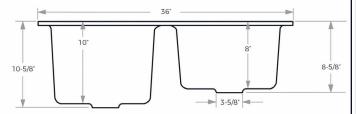

#### **Specifications**

- Left basin dim: 18"L x 18-1/2"W
- Right basin dim: 13"L x 16-1/2"W
- Left basin depth: 10"
- Right basin depth: 8"
- Drain openings: 3-1/2"
- Drain locations: Rear
- Material: Enameled Cast Iron
- Faucet holes: 4
- Installation type: Undermount
- Number of basins: 2
- Weight: 124 lbs.

## **DIMENSIONS & MEASUREMENTS**