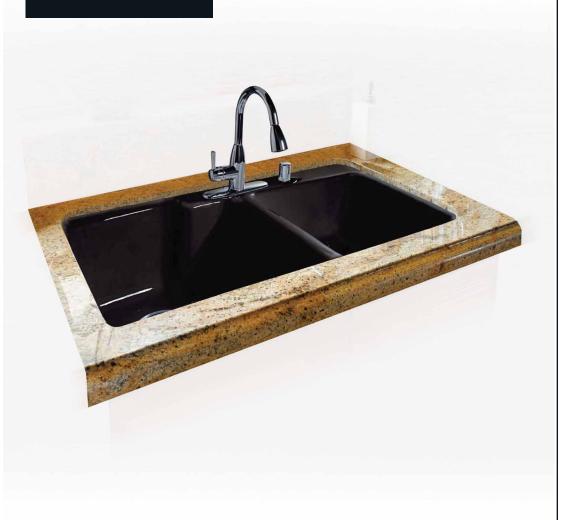

# MCI37-4TE

36" x 22" Dual Basin Enameled Cast Iron Undermount Kitchen Sink

#### **Available Finishes**

BISCUIT ENAMEL (MCI37-4TE-22)

BLACK ENAMEL (MCI37-4TE-78)

WHITE ENAMEL (MCI37-4TE-20)

#### **Features**

- Dual basins
- 60/40 basin split
- Rear drain locations
- Enameled cast iron construction
- Undermount installation
- Limited lifetime warranty