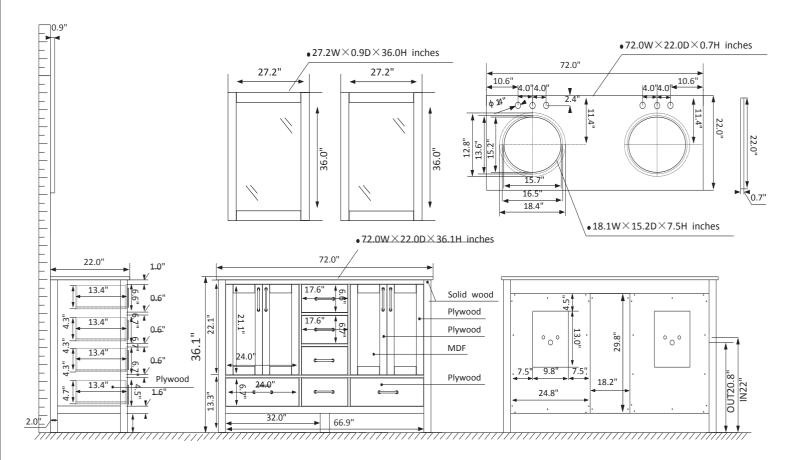

## Vinnova Gela Vanity Collection 723072-RB-CA

## **Features**

Makes a dramatic statement in any bathroom

Crafted of laminated solid wood

Available in Espresso/White/Grey/Royal Blue finish

**Double Matching Framed Mirrors** 

**Double Round Under-Mount Sinks** 

Generous storage space for toiletries

Noble Modernistic Brushed Gold finish Hardware

2 roomy Soft-Closing drawers, Right in the middle bottom with One roomy Two in one

Soft-Closing Drawer, 2 Soft-Closing drawers

4 Soft-Closing doors

Easy plumbing and faucet installation\*

\* Does not include faucet, drain assembly, backsplash or P-trap