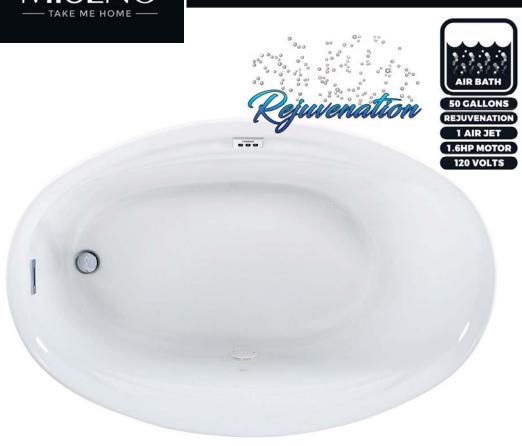

# MNO4070CDR

MISENO

Opulence 40"x 70" Drop-In Rejuvenation Bathtub - Reversible

**NOTICE:** 

MISENO TUBS ARE MADE TO ORDER. PLEASE ALLOW 2-4 WEEKS LEAD TIME.

#### **Features**

- 50 gallon capacity
- 1 rejuvenation air jet
- Microbubble cleansing technology
- 1.6Hp pump/motor
- Cast from high-gloss acrylic
- Reinforced fiberglass backing
- Pre-leveled self-leveling base
- Textured slip-resistant floor - Includes overflow drain trim kit
- Made in the USA