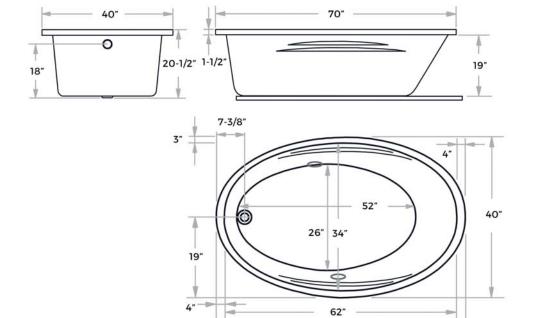

# **DIMENSIONS & MEASUREMENTS**

70"

# **Specifications**

- Overall Length: 70"
- Overall Width: 40"
- Overall Height: 20-1/2"
- Tub length: 52"
- Tub width: 26"
- Tub depth (to overflow): 18"
- Material: Cast acrylic
- Five year warranty
- Maximum capacity: 50 gallons
- Voltage: 120V @ 10A