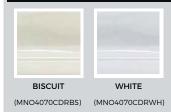

# MNO4070CDR

MISENO

Opulence 40"x 70" Drop-In Rejuvenation Bathtub - Reversible



**NOTICE:** 

MISENO TUBS ARE MADE TO ORDER. PLEASE ALLOW 2-4 WEEKS LEAD TIME.



# **DIMENSIONS & MEASUREMENTS**



70"

# **Available Finishes**



#### **Features**

- 50 gallon capacity
- 1 rejuvenation air jet
- Microbubble cleansing technology
- 1.6Hp pump/motor
- Cast from high-gloss acrylic
- Reinforced fiberglass backing
- Pre-leveled self-leveling base
- Textured slip-resistant floor - Includes overflow drain trim kit
- Made in the USA

### **Codes & Standards**

Specified to meet or exceed:

- IAPMO & ETL







# **Specifications**

- Overall Length: 70"
- Overall Width: 40"
- Overall Height: 20-1/2"
- Tub length: 52"
- Tub width: 26"
- Tub depth (to overflow): 18"
- Material: Cast acrylic
- Five year warranty
- Maximum capacity: 50 gallons
- Voltage: 120V @ 10A

## **Installation Notes**

- All dimensions and specifications are nominal and may vary +/- 1/4". Use actual products for accuracy in critical situations.
- Tub m