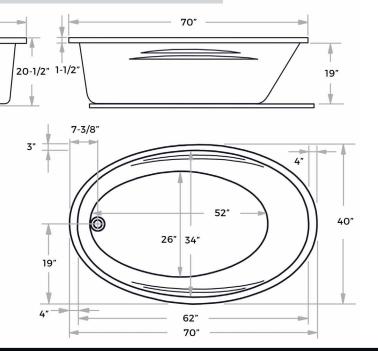

#### **Specifications**

- Overall length: 70"
- Overall width: 40"
- Overall height: 20-1/2"
- Tub length: 52"
- Tub width: 26"
- Tub depth (to overflow): 18"
- Material: Cast acrylic
- Five year warranty
- Maximum capacity: 50 gallons
- Voltage: 120V @ 1.7A

- All dimensions and specifications are nominal and may vary +/- 1/4". Use actual products for accuracy in critical situations.

- Tub must be supported from the tub bottom and not the tub lip or stringers. Failure to do so will void warranty.

## NOTICE:

18"

40"

Ο

#### MISENO TUBS ARE MADE TO ORDER. PLEASE ALLOW 2-4 WEEKS LEAD TIME.

**DIMENSIONS & MEASUREMENTS** 

....