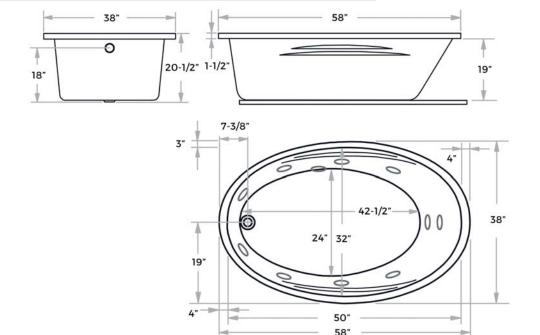

## **DIMENSIONS & MEASUREMENTS**

## **Specifications**

- Overall Length: 58"
- Overall Width: 38"
- Overall Height: 20-1/2"
- Tub length: 42-1/2"
- Tub width: 24"
- Tub depth (to overflow): 18"
- Material: Cast acrylic
- Five year warranty
- Maximum capacity: 40 gallons
- Voltage: 120V @ 7.5A