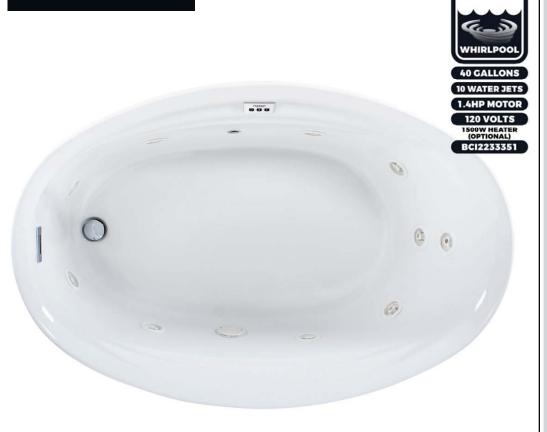

# MNO3858CDW

Opulence 38"x 58" Drop-In Whirlpool Bathtub - Reversible

**NOTICE:** 

MISENO TUBS ARE MADE TO ORDER. PLEASE ALLOW 2-4 WEEKS LEAD TIME.

#### **Features**

- 40 gallon capacity
- 10 hydro jets with 1.4Hp pump
- Air on/off switch
- Hidden air induction valve
- Cast from high-gloss acrylic
- Reinforced fiberglass backing
- Pre-leveled self-leveling base
- Textured slip-resistant floor
- Includes overflow drain trim kit
- Made in the USA

## **Specifications**

- Overall Length: 58"
- Overall Width: 38"
- Overall Height: 20-1/2"
- Tub length: 42-1/2"
- Tub width: 24"
- Tub depth (to overflow): 18"
- Material: Cast acrylic
- Five year warranty
- Maximum capacity: 40 gallons
- Voltage: 120V @ 7.5A