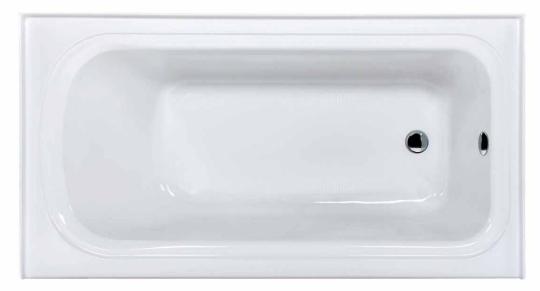

# MNO3060VAS-R

Indulgence 30"x 60" 3-Wall Alcove Soaking Bathtub - Right Drain

## Specifications

- Overall length: 60"
- Overall width: 30"
- Overall height: 16-1/2"
- Tub length: 45-1/2"
- Tub width: 20-1/2"
- Tub depth (to overflow): 14"
- Material: Cast acrylic
- Five year warranty
- Maximum capacity: 35 gallons
- Drain location: Right