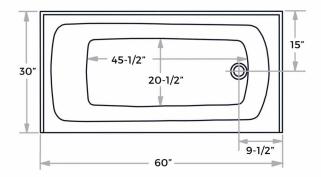

## **DIMENSIONS & MEASUREMENTS**

## Specifications

- Overall length: 60"
- Overall width: 30"
- Overall height: 16-1/2"
- Tub length: 45-1/2"
- Tub width: 20-1/2"
- Tub depth (to overflow): 14"
- Material: Cast acrylic
- Five year warranty
- Maximum capacity: 35 gallons
- Drain location: Right