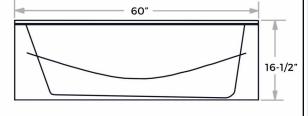

## **DIMENSIONS & MEASUREMENTS**

## Specifications

- Overall length: 60"
- Overall width: 30"
- Overall height: 16-1/2"
- Tub length: 45-1/2"
- Tub width: 20-1/2"
- Tub depth (to overflow): 14"
- Material: Cast acrylic
- Five year warranty
- Maximum capacity: 35 gallons
- Drain location: Right