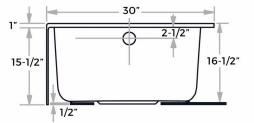

## **DIMENSIONS & MEASUREMENTS**

## Specifications

- Overall length: 60"
- Overall width: 30"
- Overall height: 16-1/2"
- Tub length: 45-1/2"
- Tub width: 20-1/2"
- Tub depth (to overflow): 14"
- Material: Cast acrylic
- Five year warranty
- Maximum capacity: 35 gallons
- Drain location: Right