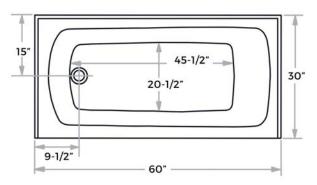

## **DIMENSIONS & MEASUREMENTS**

**NOTICE:** 

#### **Specifications**

- Overall length: 60"
- Overall width: 30"
- Overall height: 16-1/2"
- Tub length: 45-1/2"
- Tub width: 20-1/2"
- Tub depth (to overflow): 14"
- Material: Cast acrylic
- Five year warranty
- Maximum capacity: 35 gallons
- Drain location: Left

### **Installation Notes**

- All dimensions and specifications are nominal and may vary +/- 1/4". Use actual products for accuracy in critical situations.
- Tub must be supported from the tub bottom and not the tub lip or stringers. Failure to do so will void warranty.