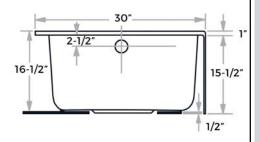

## **DIMENSIONS & MEASUREMENTS**

**NOTICE:** 

#### **Specifications**

- Overall length: 60"
- Overall width: 30"
- Overall height: 16-1/2"
- Tub length: 45-1/2"
- Tub width: 20-1/2"
- Tub depth (to overflow): 14"
- Material: Cast acrylic
- Five year warranty
- Maximum capacity: 35 gallons
- Drain location: Left

### **Installation Notes**

- All dimensions and specifications are nominal and may vary +/- 1/4". Use actual products for accuracy in critical situations.
- Tub must be supported from the tub bottom and not the tub lip or stringers. Failure to do so will void warranty.