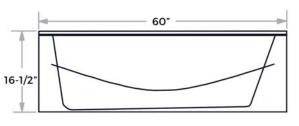

## **DIMENSIONS & MEASUREMENTS**

**NOTICE:** 

#### **Specifications**

- Overall length: 60"
- Overall width: 30"
- Overall height: 16-1/2"
- Tub length: 45-1/2"
- Tub width: 20-1/2"
- Tub depth (to overflow): 14"
- Material: Cast acrylic
- Five year warranty
- Maximum capacity: 35 gallons
- Drain location: Left

### **Installation Notes**

- All dimensions and specifications are nominal and may vary +/- 1/4". Use actual products for accuracy in critical situations.
- Tub must be supported from the tub bottom and not the tub lip or stringers. Failure to do so will void warranty.