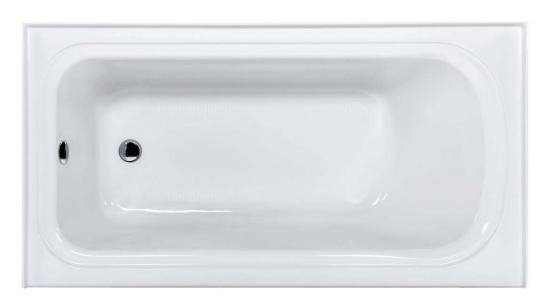

# MNO3060VAS-L

Indulgence 30"x 60" 3-Wall Alcove Soaking Bathtub - Left Drain

#### **Specifications**

- Overall length: 60"
- Overall width: 30"
- Overall height: 16-1/2"
- Tub length: 45-1/2"
- Tub width: 20-1/2"
- Tub depth (to overflow): 14"
- Material: Cast acrylic
- Five year warranty
- Maximum capacity: 35 gallons
- Drain location: Left