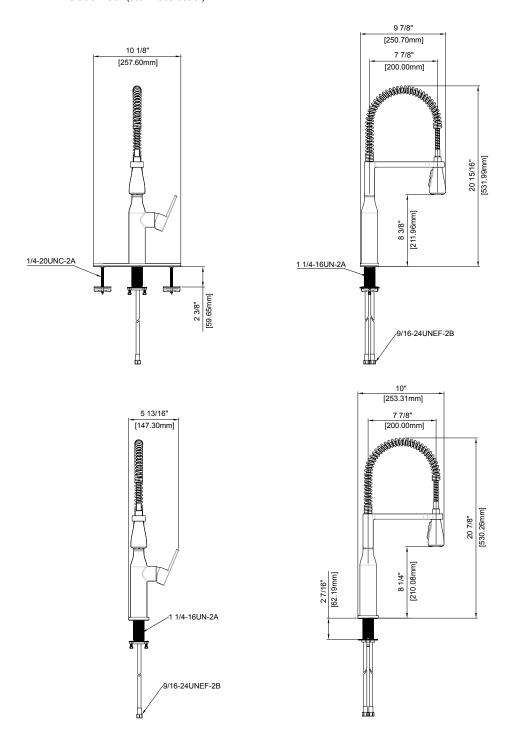

### SINGLE HANDLE KITCHEN FAUCET

### **Product Codes:**

MNO500B CP (polished chrome) MNO500B SS (stainless steel)