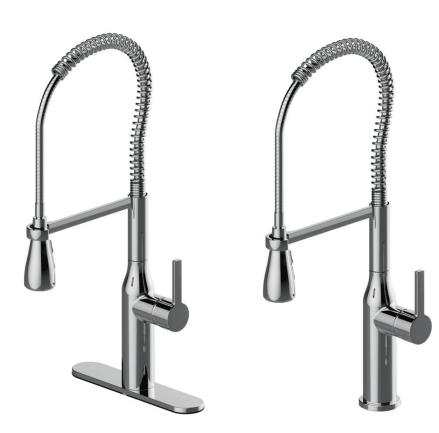

### SINGLE HANDLE KITCHEN FAUCET

### **Product Codes:**

MNO500B CP (polished chrome) MNO500B SS (stainless steel)

- Max. flow rate: 1.8 GPM at 60 PSI
- Single-hole or 8" CC installation when installed with included escutcheon plate
- Neoperl hose
- Ceramic disc cartridge -replacement part MIR3357061
- Installation, operating, and care and maintenance instructions included
- Limited lifetime warranty
- Meets ANSI: A112.18.1M
- NSF 61 compliant
- cUPC/IAPMO listed
- ADA compliant when installed in accordance with ADA guidelines