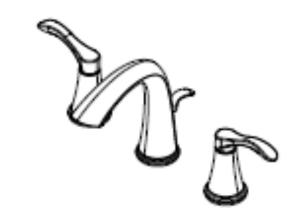

## 6-12" Two handle widespread lavatory faucet

- **Finish :** MNO311-CP (polished chrome)
- **Finish :** MNO311-BN (brushed nickel)
- Finish : MNO311-ORB (oil rubbed bronze)

## Features

- Lead free brass body
- Ceramic cartridge
- Quick Connect structure
- 1.2gpm WaterSense Aerator
- With Brass Push Up Drain