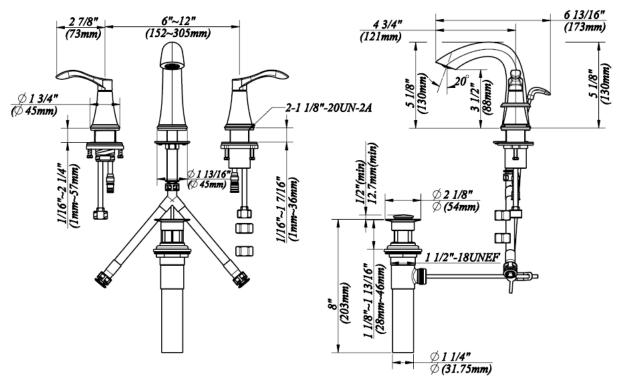

## 6-12" Two handle widespread lavatory faucet

- **Finish :** MNO311-CP (polished chrome)
- **Finish :** MNO311-BN (brushed nickel)
- Finish : MNO311-ORB (oil rubbed bronze)