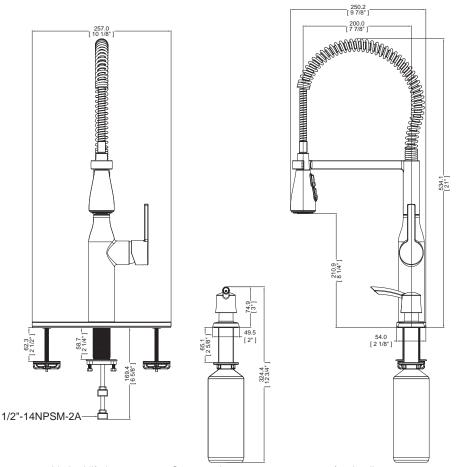

## **Installation Notes**

- Requires 1-1/4" min. to 1-3/4" max. hole diameter
- Mounts in 1, 2, 3 or 4 holes
- · Mounts with or without deck plate
- Maximum deck thickness: 2-1/4" when using deck plate and 2-5/8" without
- 16" supply hoses with 1/2" male NPSM connections