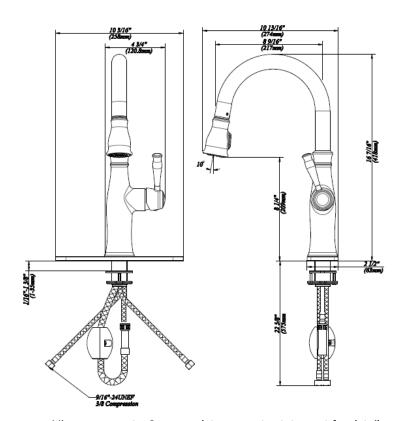

## Single handle pull-down kitchen faucet

Finish: MNO381-CP (polished chrome)
Finish: MNO381-BN (brushed nickel)
Finish: MNO381-ORB (oil rubbed bronze)