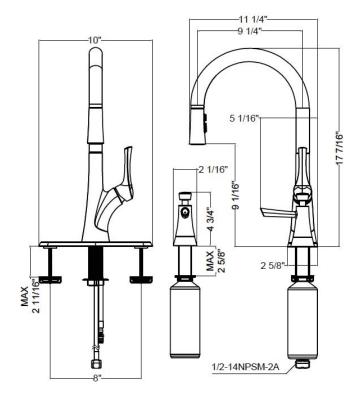

### Installation Notes

- Requires 1-1/4" min. to 1-3/4" max. hole diameter
- Mounts in 1, 2, 3 or 4 holes
- Mounts with or without deck plate
- Maximum deck thickness: 2-5/8"
- 16" supply hoses with 1/2" male NPSM connections

With Escutcheon

Without Escutcheon

Limited lifetime warranty. See complete warranty statement for details. Miseno reserves the right to make specification changes without notice or obligation