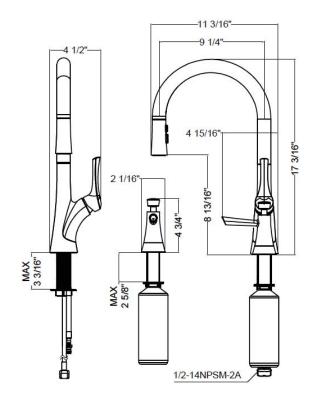

### Installation Notes

- Requires 1-1/4" min. to 1-3/4" max. hole diameter
- Mounts in 1, 2, 3 or 4 holes
- Mounts with or without deck plate
- Maximum deck thickness: 2-5/8"
- 16" supply hoses with 1/2" male NPSM connections

With Escutcheon

Without Escutcheon

Limited lifetime warranty. See complete warranty statement for details. Miseno reserves the right to make specification changes without notice or obligation