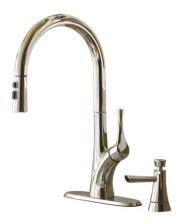

# Kitchen Faucet Model MK171

Polished Chrome: MK171-PC Stainless Steel: MK171-SS

### **Features**

- · Ceramic disc cartridge
- Lever style handle
- Optional deck plate included
- · Matching soap dispenser included
- Flow rate: 2.2 gal/min / 8.3 L/min max. @ 60 psi