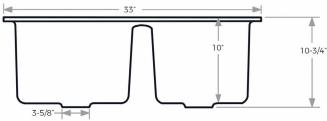

# **Specifications**

- Left basin dim: 15"L x 18-1/2"W
- Right basin dim: 12-1/2"L x 16"W
- Left basin depth: 10"
- Right basin depth: 10"
- Drain openings: 3-1/2"
- Drain locations: Rear
- Material: Enameled Cast Iron
- Faucet holes: 4
- Installation type: Drop-in
- Number of basins: 2
- Weight: 130 lbs.

#### **DIMENSIONS & MEASUREMENTS**