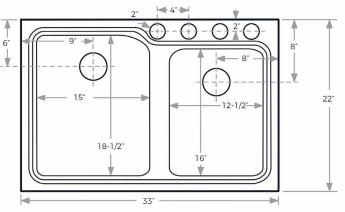

# **Specifications**

- Left basin dim: 15"L x 18-1/2"W
- Right basin dim: 12-1/2"L x 16"W
- Left basin depth: 10"
- Right basin depth: 10"
- Drain openings: 3-1/2"
- Drain locations: Rear
- Material: Enameled Cast Iron
- Faucet holes: 4
- Installation type: Drop-in
- Number of basins: 2
- Weight: 130 lbs.

#### **DIMENSIONS & MEASUREMENTS**