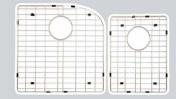

# **MCI67-4TM**



33" x 22" Dual Basin Enameled Cast Iron Drop-in Kitchen Sink



# **Available Finishes**







BISCUIT ENAMEL (MCI67-4TM-22)

BLACK ENAMEL (MCI67-4TM-78)

WHITE ENAMEL (MCI67-4TM-20)

#### **Features**

- Double basin
- 60/40 basin split
- Rear drain locations
- Enameled cast iron construction
- Drop-in installation (top mount)
- Limited lifetime warranty

# **Optional Accessories**



Basin Rack Set 767-STC

# **Specifications**

- Left basin dim: 15"L x 18-1/2"W
- Right basin dim: 12-1/2"L x 16"W
- Left basin depth: 10"
- Right basin depth: 10"
- Drain openings: 3-1/2"
- Drain locations: Rear
- Material: Enameled Cast Iron
- Faucet holes: 4
- Installation type: Drop-in
- Number of basins: 2
- Weight: 130 lbs.

Not approved for commercial use

#### **Installation Notes**

- Thoroughly check sink for defects before installation (installation is not covered under warranty).

#### **DIMENSIONS & MEASUREMENTS**