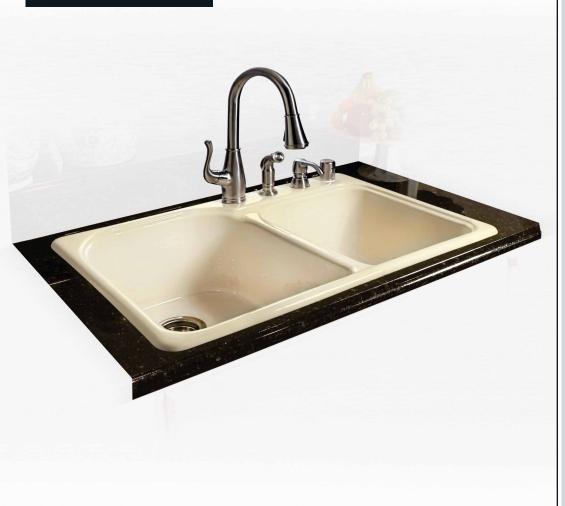

# **MCI67-4TM**

33" x 22" Dual Basin Enameled Cast Iron Drop-in Kitchen Sink

# **Available Finishes**

BISCUIT ENAMEL (MCI67-4TM-22)

BLACK ENAMEL (MCI67-4TM-78)

WHITE ENAMEL (MCI67-4TM-20)

#### **Features**

- Double basin
- 60/40 basin split
- Rear drain locations
- Enameled cast iron construction
- Drop-in installation (top mount)
- Limited lifetime warranty