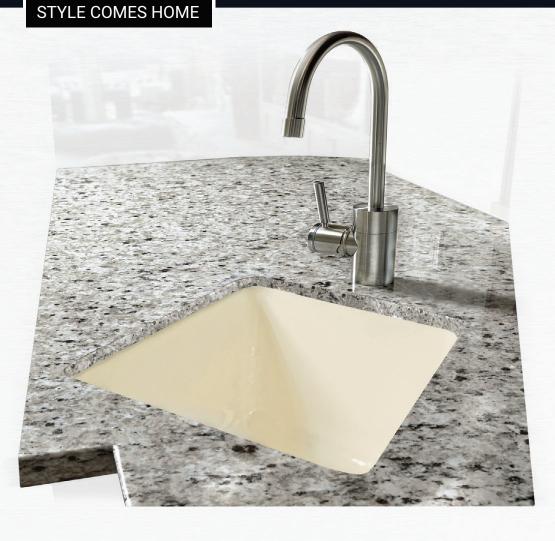

### **MCI28-0UM**

16" x 17-1/2" Single-Basin Cast Iron Undermount Bar Sink

#### **Available Finishes**

BLACK ENAMEL (MCI28-0UM-78)

WHITE ENAMEL (MCI28-0UM-20)

#### **Features**

- Single basin
- Rear drain location
- Enameled cast iron construction
- Undermount installation
- Limited lifetime warranty