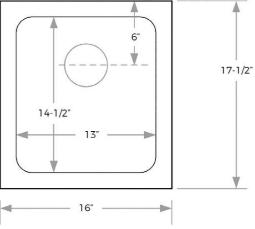

### **MCI28-0UM**

16" x 17-1/2" Single-Basin Cast Iron Undermount Bar Sink

#### **Specifications**

- Basin width: 14-1/2"
- Basin length: 13"
- Basin depth: 9"
- Drain opening: 3-1/2"
- Drain location: Rear
- Material: Enameled Cast Iron
- Faucet holes: N/A
- Installation type: Undermount
- Number of basins: 1
- Weight: 55 lbs.

#### **DIMENSIONS & MEASUREMENTS**