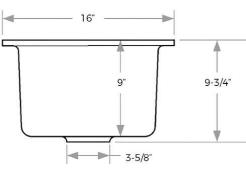

### **MCI28-0UM**

16" x 17-1/2" Single-Basin Cast Iron Undermount Bar Sink

#### **Specifications**

- Basin width: 14-1/2"
- Basin length: 13"
- Basin depth: 9"
- Drain opening: 3-1/2"
- Drain location: Rear
- Material: Enameled Cast Iron
- Faucet holes: N/A
- Installation type: Undermount
- Number of basins: 1
- Weight: 55 lbs.

#### **DIMENSIONS & MEASUREMENTS**