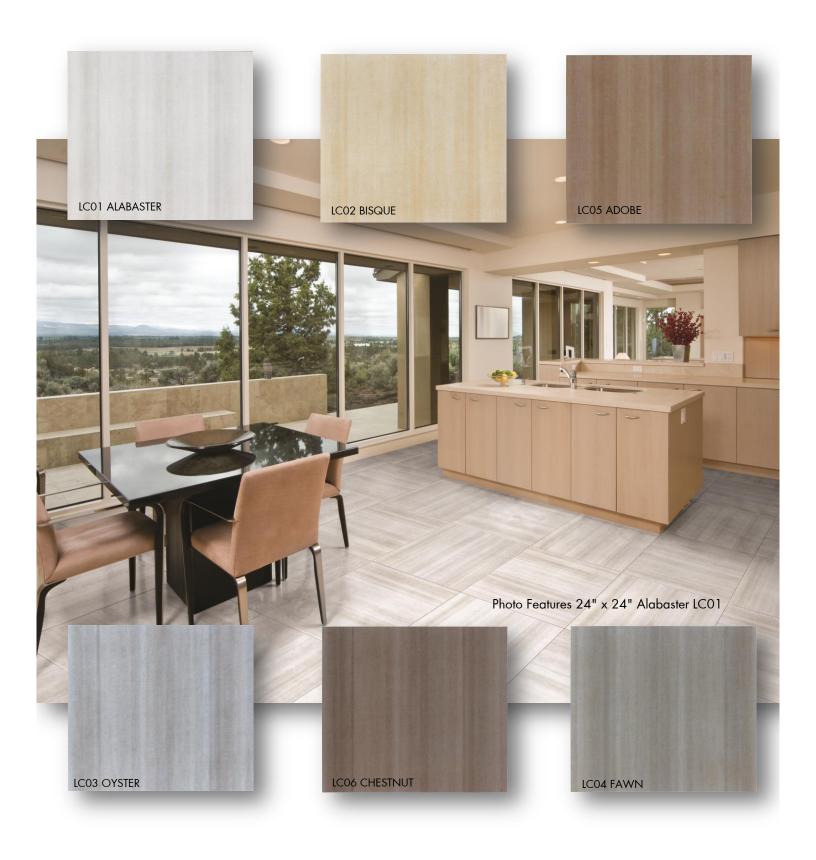

## PICASSO PORCELAIN TILE

The Picasso Collection is offered in a 6" X 24", 12" X 24", and 24" X 24" along with a coordinating decorative linear accent available in all colors.

#### SIZES

12" X 24" 24" X 24" 6" X 24" Linear Decorative Mosaic 4" X 24" Bullnose