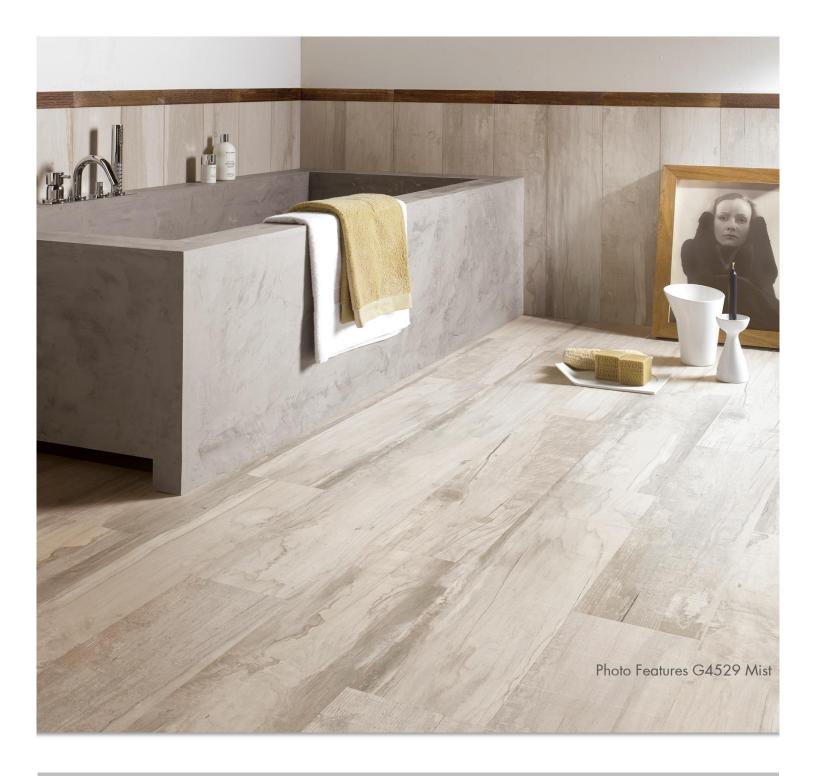

## **BAYOU PORCELAIN TILE**

The Bayou Collection is offered in an  $8" \times 36"$  in two contemporary colors.

#### SIZES

8" X 36" Field Tile