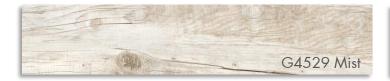

## **BAYOU PORCELAIN TILE**

The Bayou Collection is offered in an  $8" \times 36"$  in two contemporary colors.

#### SIZES

8" X 36" Field Tile