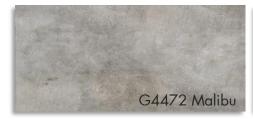

## COASTAL PORCELAIN TILE

The Coastal Collection is offered in 12" x 24" three chic colors.

Photo Features G4472 Malibu