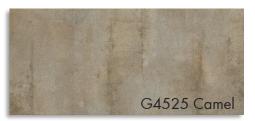

## COASTAL PORCELAIN TILE

The Coastal Collection is offered in 12" x 24" three chic colors.

Photo Features G4472 Malibu