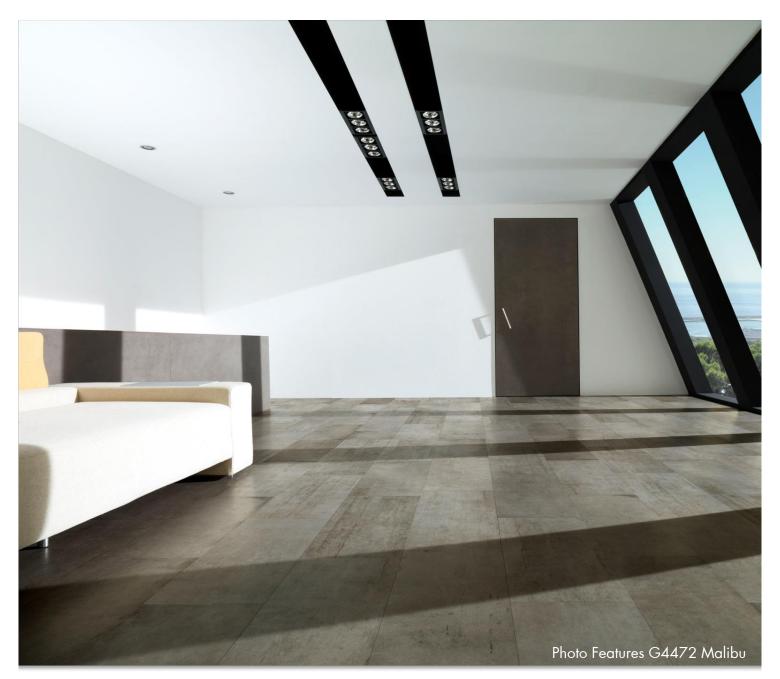

## COASTAL PORCELAIN TILE

The Coastal Collection is offered in 12" x 24" three chic colors.

Photo Features G4472 Malibu