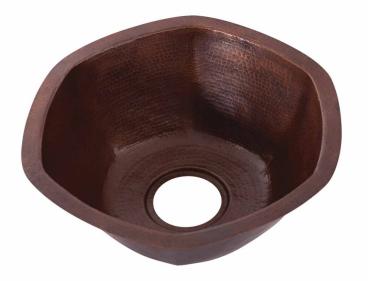

## **MC-NA400**

Hand-hammered Copper Bar Sink

Requested By:

Specific Features:

## **STANDARD SPECIFICATIONS:**

- Hexagon bar and prep sink with flat rim
- Hand-hammered antique finish
- Drop-in or Undermount installation
- · Artisan hand crafted
- 16-gauge recycled copper construction
- Tolerance = +/- 1/2"
- Approximate dimensions
- Inner 14 x 6.5-inches
- Standard U.S. plumbing connection
- Made in Mexico