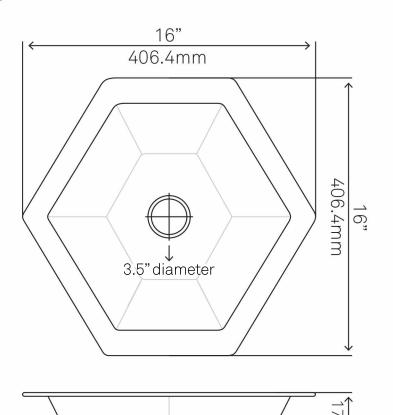

## Miseno reserves the right (1) to make changes in specifications and materials, and (2) to change or discontinue models, both without notice or obligation. Dimensions are for reference only, and may vary slightly. Cutout dimensions should be measured from actual product.

## **STANDARD SPECIFICATIONS:**

- Hexagon bar and prep sink with flat rim
- Hand-hammered antique finish
- Drop-in or Undermount installation
- · Artisan hand crafted
- 16-gauge recycled copper construction
- Tolerance = +/- 1/2"
- Approximate dimensions
- Inner 14 x 6.5-inches
- Standard U.S. plumbing connection
- Made in Mexico